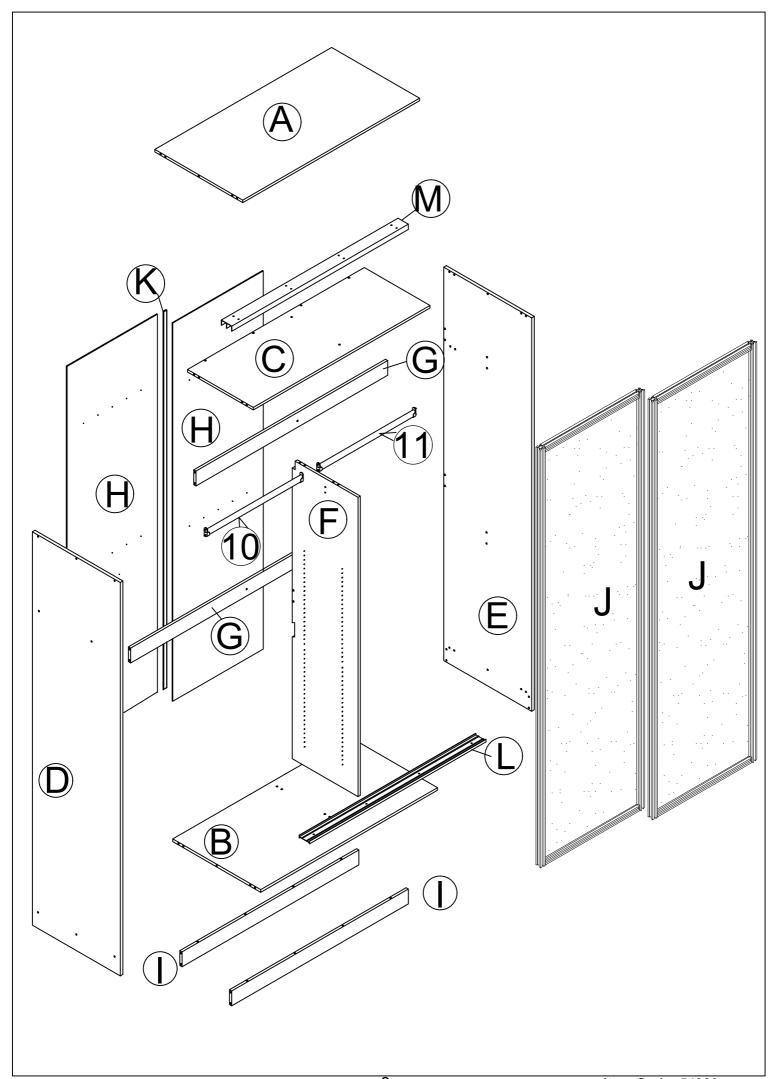

|                         |                |          |                                                                                                                                                                                                                                                                                                                                                                                                                                                                                                                                                                                                                                                                                                                                                                                                                                                                                                                                                                                                                                                                                                                                                                                                                                                                                                                                                                                                                                                                                                                                                                                                                                                                                                                                                                                                                                                                                                                                                                                                                                                                                                                                | Item Code- 54920 |
|-------------------------|----------------|----------|--------------------------------------------------------------------------------------------------------------------------------------------------------------------------------------------------------------------------------------------------------------------------------------------------------------------------------------------------------------------------------------------------------------------------------------------------------------------------------------------------------------------------------------------------------------------------------------------------------------------------------------------------------------------------------------------------------------------------------------------------------------------------------------------------------------------------------------------------------------------------------------------------------------------------------------------------------------------------------------------------------------------------------------------------------------------------------------------------------------------------------------------------------------------------------------------------------------------------------------------------------------------------------------------------------------------------------------------------------------------------------------------------------------------------------------------------------------------------------------------------------------------------------------------------------------------------------------------------------------------------------------------------------------------------------------------------------------------------------------------------------------------------------------------------------------------------------------------------------------------------------------------------------------------------------------------------------------------------------------------------------------------------------------------------------------------------------------------------------------------------------|------------------|
| Panel <sub>(Mark)</sub> | Packing carton | Quantily | Picture                                                                                                                                                                                                                                                                                                                                                                                                                                                                                                                                                                                                                                                                                                                                                                                                                                                                                                                                                                                                                                                                                                                                                                                                                                                                                                                                                                                                                                                                                                                                                                                                                                                                                                                                                                                                                                                                                                                                                                                                                                                                                                                        | Dimension        |
| Α                       | (Box 2)        | 1 PC     |                                                                                                                                                                                                                                                                                                                                                                                                                                                                                                                                                                                                                                                                                                                                                                                                                                                                                                                                                                                                                                                                                                                                                                                                                                                                                                                                                                                                                                                                                                                                                                                                                                                                                                                                                                                                                                                                                                                                                                                                                                                                                                                                | 834*588*15mm     |
| В                       | (Box 2)        | 1 PC     | $\Diamond$                                                                                                                                                                                                                                                                                                                                                                                                                                                                                                                                                                                                                                                                                                                                                                                                                                                                                                                                                                                                                                                                                                                                                                                                                                                                                                                                                                                                                                                                                                                                                                                                                                                                                                                                                                                                                                                                                                                                                                                                                                                                                                                     | 834*588*15mm     |
| С                       | (Box 2)        | 1 PC     | $\Diamond$                                                                                                                                                                                                                                                                                                                                                                                                                                                                                                                                                                                                                                                                                                                                                                                                                                                                                                                                                                                                                                                                                                                                                                                                                                                                                                                                                                                                                                                                                                                                                                                                                                                                                                                                                                                                                                                                                                                                                                                                                                                                                                                     | 834*440*15mm     |
| D                       | (Box 1)        | 1 PC     |                                                                                                                                                                                                                                                                                                                                                                                                                                                                                                                                                                                                                                                                                                                                                                                                                                                                                                                                                                                                                                                                                                                                                                                                                                                                                                                                                                                                                                                                                                                                                                                                                                                                                                                                                                                                                                                                                                                                                                                                                                                                                                                                | 2100*588*18mm    |
| E                       | (Box 1)        | 1 PC     |                                                                                                                                                                                                                                                                                                                                                                                                                                                                                                                                                                                                                                                                                                                                                                                                                                                                                                                                                                                                                                                                                                                                                                                                                                                                                                                                                                                                                                                                                                                                                                                                                                                                                                                                                                                                                                                                                                                                                                                                                                                                                                                                | 2100*588*18mm    |
| F                       | (Box 1)        | 1 PC     | - Control of the Cont | 1635*440*15mm    |
| G                       | (Box 2)        | 2 PCS    |                                                                                                                                                                                                                                                                                                                                                                                                                                                                                                                                                                                                                                                                                                                                                                                                                                                                                                                                                                                                                                                                                                                                                                                                                                                                                                                                                                                                                                                                                                                                                                                                                                                                                                                                                                                                                                                                                                                                                                                                                                                                                                                                | 834*90*15mm      |
| Н                       | (Box 1)        | 2 PCS    |                                                                                                                                                                                                                                                                                                                                                                                                                                                                                                                                                                                                                                                                                                                                                                                                                                                                                                                                                                                                                                                                                                                                                                                                                                                                                                                                                                                                                                                                                                                                                                                                                                                                                                                                                                                                                                                                                                                                                                                                                                                                                                                                | 2010*429*5mm     |
| I                       | (Box 2)        | 2 PCS    |                                                                                                                                                                                                                                                                                                                                                                                                                                                                                                                                                                                                                                                                                                                                                                                                                                                                                                                                                                                                                                                                                                                                                                                                                                                                                                                                                                                                                                                                                                                                                                                                                                                                                                                                                                                                                                                                                                                                                                                                                                                                                                                                | 834*90*15mm      |
| J                       | (Box 3)        | 2 PCS    | WANNER!                                                                                                                                                                                                                                                                                                                                                                                                                                                                                                                                                                                                                                                                                                                                                                                                                                                                                                                                                                                                                                                                                                                                                                                                                                                                                                                                                                                                                                                                                                                                                                                                                                                                                                                                                                                                                                                                                                                                                                                                                                                                                                                        | 1950*422*30mm    |
| K                       | (Box 1)        | 1 PC     |                                                                                                                                                                                                                                                                                                                                                                                                                                                                                                                                                                                                                                                                                                                                                                                                                                                                                                                                                                                                                                                                                                                                                                                                                                                                                                                                                                                                                                                                                                                                                                                                                                                                                                                                                                                                                                                                                                                                                                                                                                                                                                                                | 1978*15*9mm      |
| L                       | (Box 2)        | 1 PC     |                                                                                                                                                                                                                                                                                                                                                                                                                                                                                                                                                                                                                                                                                                                                                                                                                                                                                                                                                                                                                                                                                                                                                                                                                                                                                                                                                                                                                                                                                                                                                                                                                                                                                                                                                                                                                                                                                                                                                                                                                                                                                                                                | 833*70*15mm      |
| М                       | (Box 2)        | 1 PC     |                                                                                                                                                                                                                                                                                                                                                                                                                                                                                                                                                                                                                                                                                                                                                                                                                                                                                                                                                                                                                                                                                                                                                                                                                                                                                                                                                                                                                                                                                                                                                                                                                                                                                                                                                                                                                                                                                                                                                                                                                                                                                                                                | 833*65*30mm      |