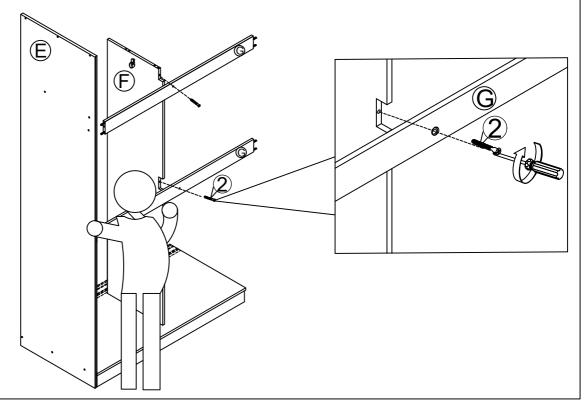

' d '                                   | 10    | 11    | ' 1 <sub>2</sub> ' | 13       | ' 1 <sub>4</sub> ' | 15         | 16     | 17     | 18     | ' 19 ' |
|                                         | _    | 1inch   | •      | 2      | •      | •              | 3        | ·                                       | 4     |       |                    | 5        |                    | 6          | . •    | • • •  | 7      |        |
|                                         |      |         |        | ī      |        |                | <u> </u> |                                         | i_    |       |                    | <u> </u> |                    | <u>ĭ</u> _ |        |        | i      |        |

















9 x 1 6 x 1  $\bigcirc$  $\left\{ \right\}$  $\bigcirc$ 







































24

③ x 22



3mir



















































## **ASSEMBLY IS COMPLETE**



Please note – Some floors could possibly not be level or flat so it is best to ensure the wardrobe carcass frame is square and level prior to fitting of doors. This might involve the use of packing material under the base.

#### ● IF YOU HAVE ISSUES — HELPFUL HINTS

If back panel strap drop down with gap between back panel and top panel, loosen some screw beside back panel strap, than push back panel strap upward until contact with top panel and tight screws again.





### ● IF YOU HAVE ISSUES — HELPFUL HINTS



Normally the vertical edge of door should be aligned with the wardrobe side panel. Refer to below instruction if it's not.

25 Item Code- **54920**