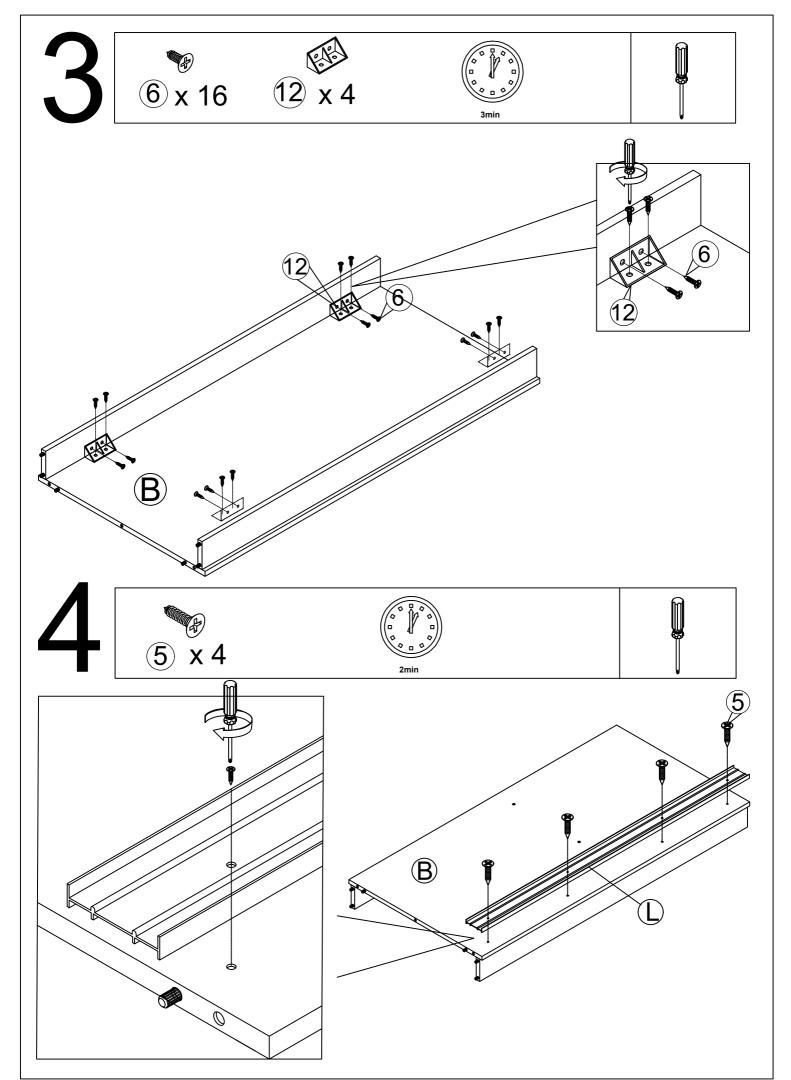

#### PRE-ASSEMBLY PREPARATION

#### Before you start:

- Choose a clean, level, spacious assembly area. Avoid hard surfaces that may damage the product.
- 2. Take care when lifting. Product should be assembled as near as possible to the point of use.
- 3. Ensure that you have all required contents for complete assembly.
- 4. Always read the assembly instructions carefully before beginning assembly.
- 5. Keep all hardware parts and packaging out of reach of small children.
- 6. Do not over tighten the screws and bolts as this may damage the threads.