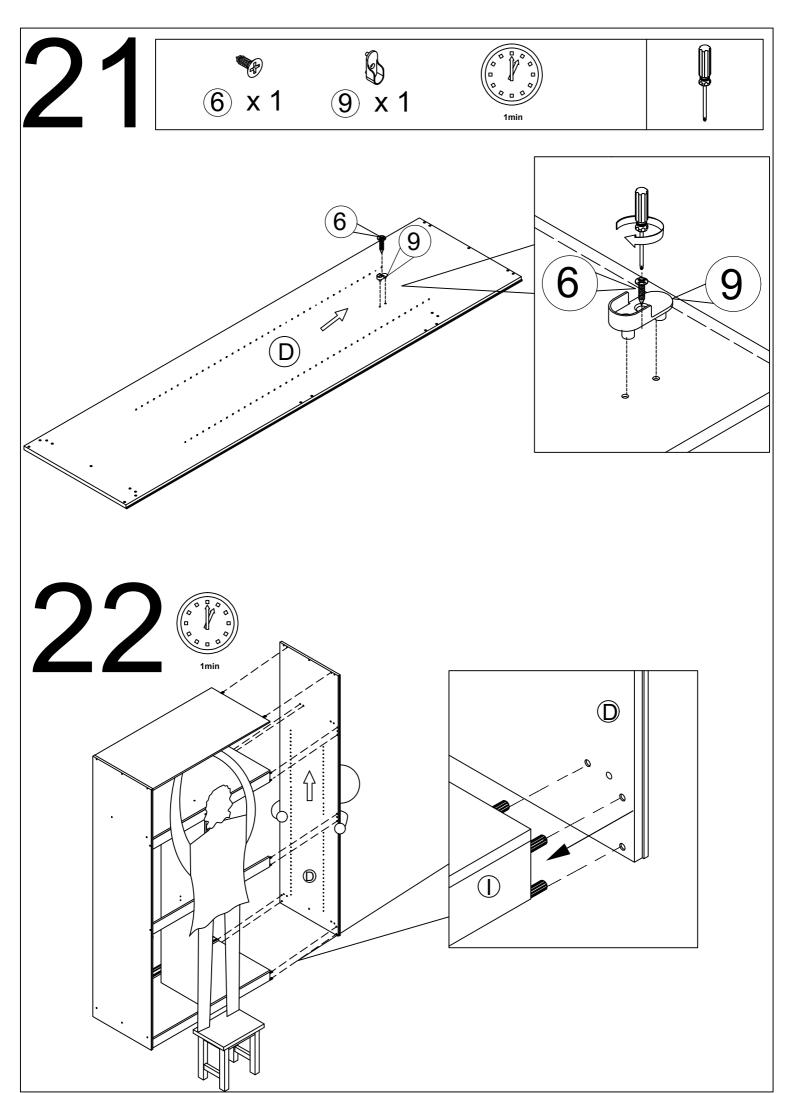

|                         |                |          |                                                                                                                                                                                                                                                                                                                                                                                                                                                                                                                                                                                                                                                                                                                                                                                                                                                                                                                                                                                                                                                                                                                                                                                                                                                                                                                                                                                                                                                                                                                                                                                                                                                                                                                                                                                                                                                                                                                                                                                                                                                                                                                                | Item Code- 54920 |
|-------------------------|----------------|----------|--------------------------------------------------------------------------------------------------------------------------------------------------------------------------------------------------------------------------------------------------------------------------------------------------------------------------------------------------------------------------------------------------------------------------------------------------------------------------------------------------------------------------------------------------------------------------------------------------------------------------------------------------------------------------------------------------------------------------------------------------------------------------------------------------------------------------------------------------------------------------------------------------------------------------------------------------------------------------------------------------------------------------------------------------------------------------------------------------------------------------------------------------------------------------------------------------------------------------------------------------------------------------------------------------------------------------------------------------------------------------------------------------------------------------------------------------------------------------------------------------------------------------------------------------------------------------------------------------------------------------------------------------------------------------------------------------------------------------------------------------------------------------------------------------------------------------------------------------------------------------------------------------------------------------------------------------------------------------------------------------------------------------------------------------------------------------------------------------------------------------------|------------------|
| Panel <sub>(Mark)</sub> | Packing carton | Quantily | Picture                                                                                                                                                                                                                                                                                                                                                                                                                                                                                                                                                                                                                                                                                                                                                                                                                                                                                                                                                                                                                                                                                                                                                                                                                                                                                                                                                                                                                                                                                                                                                                                                                                                                                                                                                                                                                                                                                                                                                                                                                                                                                                                        | Dimension        |
| Α                       | (Box 2)        | 1 PC     |                                                                                                                                                                                                                                                                                                                                                                                                                                                                                                                                                                                                                                                                                                                                                                                                                                                                                                                                                                                                                                                                                                                                                                                                                                                                                                                                                                                                                                                                                                                                                                                                                                                                                                                                                                                                                                                                                                                                                                                                                                                                                                                                | 834*588*15mm     |
| В                       | (Box 2)        | 1 PC     | $\Diamond$                                                                                                                                                                                                                                                                                                                                                                                                                                                                                                                                                                                                                                                                                                                                                                                                                                                                                                                                                                                                                                                                                                                                                                                                                                                                                                                                                                                                                                                                                                                                                                                                                                                                                                                                                                                                                                                                                                                                                                                                                                                                                                                     | 834*588*15mm     |
| С                       | (Box 2)        | 1 PC     | $\Diamond$                                                                                                                                                                                                                                                                                                                                                                                                                                                                                                                                                                                                                                                                                                                                                                                                                                                                                                                                                                                                                                                                                                                                                                                                                                                                                                                                                                                                                                                                                                                                                                                                                                                                                                                                                                                                                                                                                                                                                                                                                                                                                                                     | 834*440*15mm     |
| D                       | (Box 1)        | 1 PC     |                                                                                                                                                                                                                                                                                                                                                                                                                                                                                                                                                                                                                                                                                                                                                                                                                                                                                                                                                                                                                                                                                                                                                                                                                                                                                                                                                                                                                                                                                                                                                                                                                                                                                                                                                                                                                                                                                                                                                                                                                                                                                                                                | 2100*588*18mm    |
| E                       | (Box 1)        | 1 PC     |                                                                                                                                                                                                                                                                                                                                                                                                                                                                                                                                                                                                                                                                                                                                                                                                                                                                                                                                                                                                                                                                                                                                                                                                                                                                                                                                                                                                                                                                                                                                                                                                                                                                                                                                                                                                                                                                                                                                                                                                                                                                                                                                | 2100*588*18mm    |
| F                       | (Box 1)        | 1 PC     | - Control of the Cont | 1635*440*15mm    |
| G                       | (Box 2)        | 2 PCS    |                                                                                                                                                                                                                                                                                                                                                                                                                                                                                                                                                                                                                                                                                                                                                                                                                                                                                                                                                                                                                                                                                                                                                                                                                                                                                                                                                                                                                                                                                                                                                                                                                                                                                                                                                                                                                                                                                                                                                                                                                                                                                                                                | 834*90*15mm      |
| Н                       | (Box 1)        | 2 PCS    |                                                                                                                                                                                                                                                                                                                                                                                                                                                                                                                                                                                                                                                                                                                                                                                                                                                                                                                                                                                                                                                                                                                                                                                                                                                                                                                                                                                                                                                                                                                                                                                                                                                                                                                                                                                                                                                                                                                                                                                                                                                                                                                                | 2010*429*5mm     |
| I                       | (Box 2)        | 2 PCS    |                                                                                                                                                                                                                                                                                                                                                                                                                                                                                                                                                                                                                                                                                                                                                                                                                                                                                                                                                                                                                                                                                                                                                                                                                                                                                                                                                                                                                                                                                                                                                                                                                                                                                                                                                                                                                                                                                                                                                                                                                                                                                                                                | 834*90*15mm      |
| J                       | (Box 3)        | 2 PCS    | WANNER!                                                                                                                                                                                                                                                                                                                                                                                                                                                                                                                                                                                                                                                                                                                                                                                                                                                                                                                                                                                                                                                                                                                                                                                                                                                                                                                                                                                                                                                                                                                                                                                                                                                                                                                                                                                                                                                                                                                                                                                                                                                                                                                        | 1950*422*30mm    |
| K                       | (Box 1)        | 1 PC     |                                                                                                                                                                                                                                                                                                                                                                                                                                                                                                                                                                                                                                                                                                                                                                                                                                                                                                                                                                                                                                                                                                                                                                                                                                                                                                                                                                                                                                                                                                                                                                                                                                                                                                                                                                                                                                                                                                                                                                                                                                                                                                                                | 1978*15*9mm      |
| L                       | (Box 2)        | 1 PC     |                                                                                                                                                                                                                                                                                                                                                                                                                                                                                                                                                                                                                                                                                                                                                                                                                                                                                                                                                                                                                                                                                                                                                                                                                                                                                                                                                                                                                                                                                                                                                                                                                                                                                                                                                                                                                                                                                                                                                                                                                                                                                                                                | 833*70*15mm      |
| М                       | (Box 2)        | 1 PC     |                                                                                                                                                                                                                                                                                                                                                                                                                                                                                                                                                                                                                                                                                                                                                                                                                                                                                                                                                                                                                                                                                                                                                                                                                                                                                                                                                                                                                                                                                                                                                                                                                                                                                                                                                                                                                                                                                                                                                                                                                                                                                                                                | 833*65*30mm      |

| 1              | 38 PCS | 24 PCS                   | 3 22PCS                | 4 8 PCS  | (5) 4 PCS | 6 20 PCS             | 7 16 PCS             |
|----------------|--------|--------------------------|------------------------|----------|-----------|----------------------|----------------------|
| Ø8 x 3         | 30 mm  | Ø10xM7x49 mm             | Ø15 x 5 mm             | 4 x 18mm | 4 x 22mm  | 3.5 x 14 mm          | Ø9 x Ø3 x 14 mm      |
| 8 S            | 58 PCS | 4 PCS  4 PCS  40*20*13mm | 1PC<br>392x 15 x 28 mm | 1PC      | 4 PCS     | 1 PC  Ø4 x 60 x 20mm | 1 PC 20 x 40 x 1.2mm |
| (5)<br>Ø9 x Ø6 | 1 PC   | 1 PC                     | 1 PC                   |          |           |                      |                      |