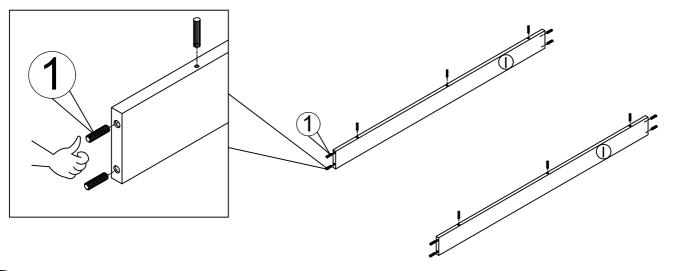

| 2    | ' 3 '   | ' 4 '  | 5      | ' 6    | ' <del>/</del> | ' 8      | ' d '                                   | 10    | 11    | ' 1 <sub>2</sub> ' | 13       | ' 1 <sub>4</sub> ' | 15         | 16     | 17     | 18     | ' 19 ' |
|                                         | _    | 1inch   | •      | 2      | •      | •              | 3        | ·                                       | 4     |       |                    | 5        |                    | 6          | . •    | • • •  | 7      |        |
|                                         |      |         |        | ī      |        |                | <u> </u> |                                         | i_    |       |                    | <u> </u> |                    | <u>ĭ</u> _ |        |        | i      |        |

















9 x 1 6 x 1  $\bigcirc$  $\left\{ \right\}$  $\bigcirc$ 







































24

③ x 22



3mir



















































## **ASSEMBLY IS COMPLETE**



Please note – Some floors could possibly not be level or flat so it is best to ensure the wardrobe carcass frame is square and level prior to fitting of doors. This might involve the use of packing material under the base.

#### ● IF YOU HAVE ISSUES — HELPFUL HINTS

If back panel strap drop down with gap between back panel and top panel, loosen some screw beside back panel strap, than push back panel strap upward until contact with top panel and tight screws again.





### ● IF YOU HAVE ISSUES — HELPFUL HINTS



Normally the vertical edge of door should be aligned with the wardrobe s