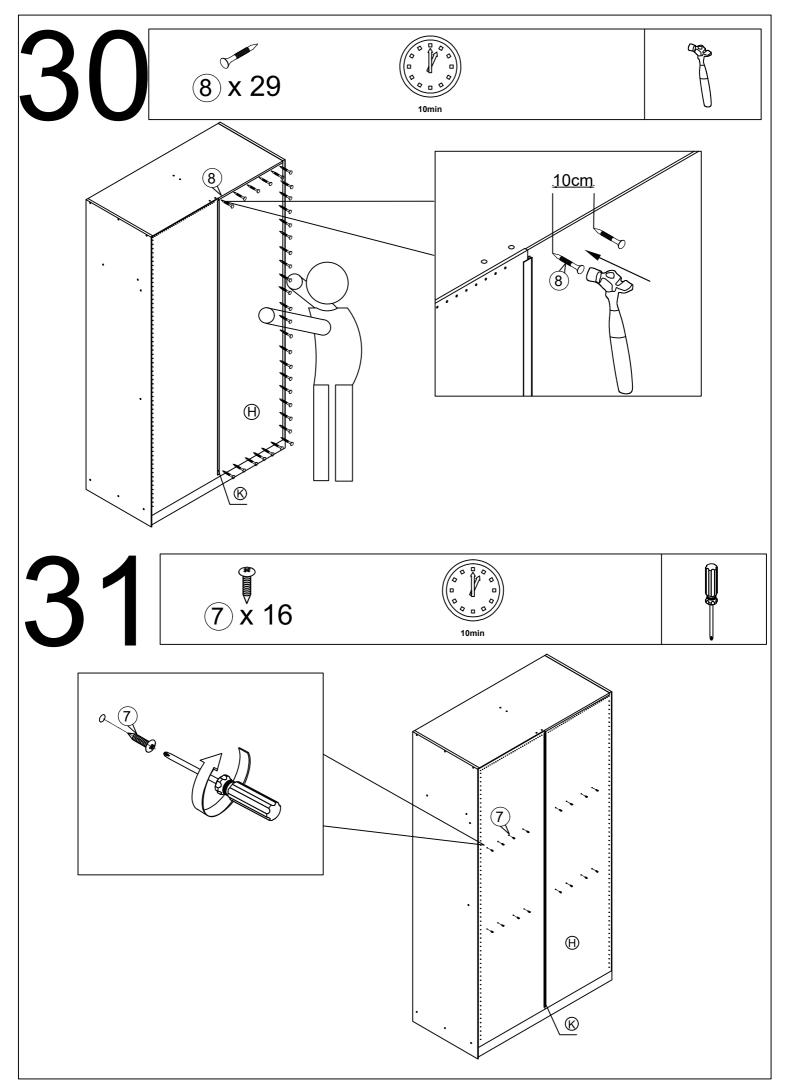

| 1              | 38 PCS | 24 PCS                   | 3 22PCS                | 4 8 PCS  | (5) 4 PCS | 6 20 PCS             | 7 16 PCS             |
|----------------|--------|--------------------------|------------------------|----------|-----------|----------------------|----------------------|
| Ø8 x 3         | 30 mm  | Ø10xM7x49 mm             | Ø15 x 5 mm             | 4 x 18mm | 4 x 22mm  | 3.5 x 14 mm          | Ø9 x Ø3 x 14 mm      |
| 8 S            | 58 PCS | 4 PCS  4 PCS  40*20*13mm | 1PC<br>392x 15 x 28 mm | 1PC      | 4 PCS     | 1 PC  Ø4 x 60 x 20mm | 1 PC 20 x 40 x 1.2mm |
| (5)<br>Ø9 x Ø6 | 1 PC   | 1 PC                     | 1 PC                   |          |           |                      |                      |