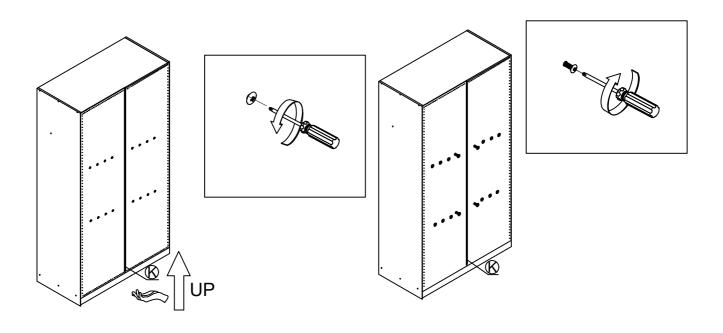

## **ASSEMBLY IS COMPLETE**

Please note – Some floors could possibly not be level or flat so it is best to ensure the wardrobe carcass frame is square and level prior to fitting of doors. This might involve the use of packing material under the base.