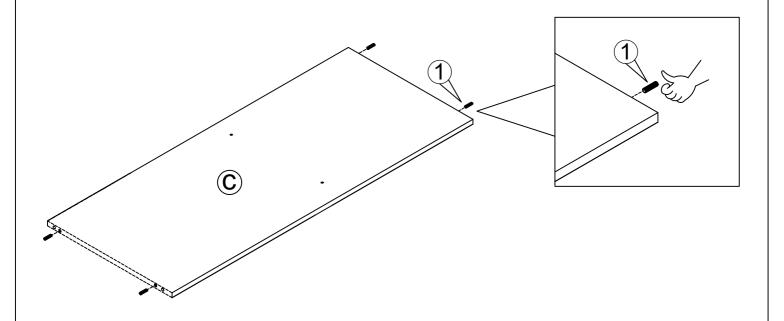

| 1              | 38 PCS | 24 PCS                   | 3 22PCS                | 4 8 PCS  | (5) 4 PCS | 6 20 PCS             | 7 16 PCS             |
|----------------|--------|--------------------------|------------------------|----------|-----------|----------------------|----------------------|
| Ø8 x 3         | 30 mm  | Ø10xM7x49 mm             | Ø15 x 5 mm             | 4 x 18mm | 4 x 22mm  | 3.5 x 14 mm          | Ø9 x Ø3 x 14 mm      |
| 8 S            | 58 PCS | 4 PCS  4 PCS  40*20*13mm | 1PC<br>392x 15 x 28 mm | 1PC      | 4 PCS     | 1 PC  Ø4 x 60 x 20mm | 1 PC 20 x 40 x 1.2mm |
| (5)<br>Ø9 x Ø6 | 1 PC   | 1 PC                     | 1 PC                   |          |           |                      |                      |