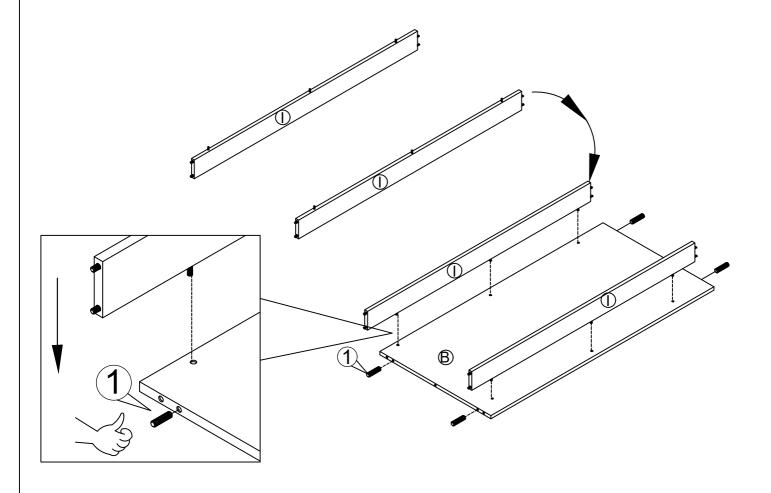

#### PRE-ASSEMBLY PREPARATION

#### Before you start:

- Choose a clean, level, spacious assembly area. Avoid hard surfaces that may damage the product.
- 2. Take care when lifting. Product should be assembled as near as possible to the point of use.
- 3. Ensure that you have all required contents for complete assembly.
- 4. Always read the assembly instructions carefully before beginning assembly.
- 5. Keep all hardware parts and packaging out of reach of small children.
- 6. Do not over tighten the screws and bolts as this may damage the threads.