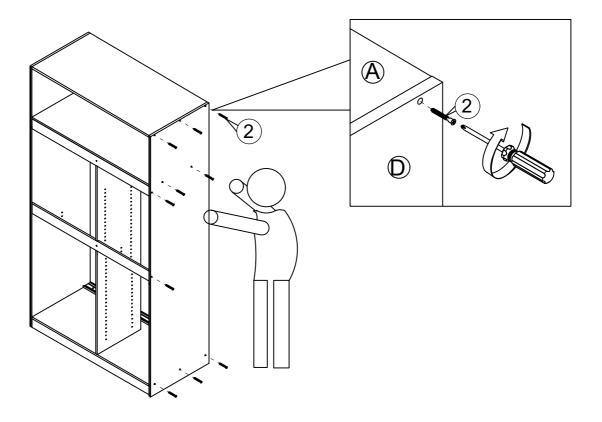

| 10    | 11    | ' 1 <sub>2</sub> ' | 13       | ' 1 <sub>4</sub> ' | 15         | 16     | 17     | 18     | ' 19 ' |
|                                         | _    | 1inch   | •      | 2      | •      | •              | 3        | ·                                       | 4     |       |                    | 5        |                    | 6          | . •    | • • •  | 7      |        |
|                                         |      |         |        | ī      |        |                | <u> </u> |                                         | i_    |       |                    | <u> </u> |                    | <u>ĭ</u> _ |        |        | i      |        |

















9 x 1 6 x 1  $\bigcirc$  $\left\{ \right\}$  $\bigcirc$ 







































24

③ x 22



3mir



















































## **ASSEMBLY IS COMPLETE**



Please note – Some floors could possibly not be level or flat so it is best to ensure the wardrobe carcass frame is square and level prior to fitting of doors. This might involve the use of packing material under the base.

#### ● IF YOU HAVE ISSUES — HELPFUL HINTS

If back panel strap drop down with gap between back panel and top panel, loosen some screw beside back panel strap, than push back panel strap upward until contact with top panel and tight screws again.





### ● IF YOU HAVE ISSUES — HELPFUL HINTS



Normally the vertical edge of door should be aligned with the wardrobe side panel. Refer to below instruction if it's not.

25 Item Code- **54920** 







Move the tilted door t