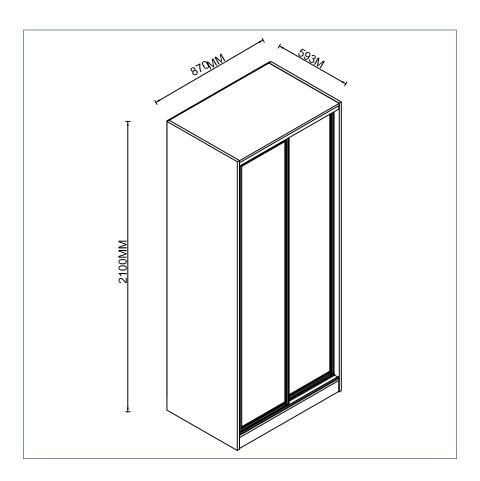

## Spacemaster Bobylon Promo 2 Door Robe ITEM CODE 54920

Imported by Super Amart Pty Ltd, Qld, Brisbane Australia. For any assistance with assembly or for missing parts please phone Super Amart Ewing Road, Customer Service Free call 1800 351 084