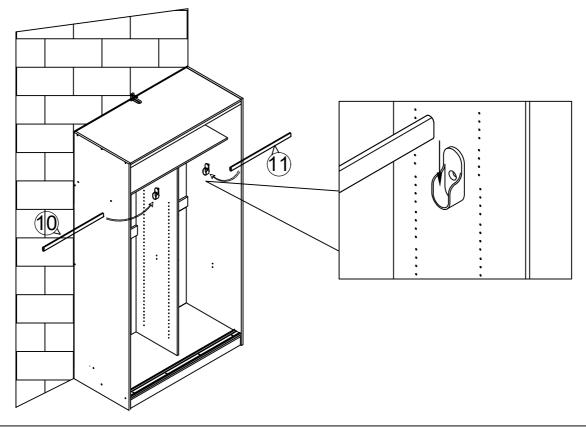

### Please note - All Hardwares in box 2.

| ппппппппппппппппппппппппппппппппппппппп | ПППП | ППППППП | ПППППП | ПППППП | ПППППП | ПППППП         | ПППП     | ППППППППППППППППППППППППППППППППППППППП | ППППП | ППППП |                    | ПППППП   | 1111111111         | ШПППП      | ПППППП | ПППППП | ПППППП |        |
|-----------------------------------------|------|---------|--------|--------|--------|----------------|----------|-----------------------------------------|-------|-------|--------------------|----------|--------------------|------------|--------|--------|--------|--------|
| 1cm                                     | 2    | ' 3 '   | ' 4 '  | 5      | ' 6    | ' <del>/</del> | ' 8      | ' d '                                   | 10    | 11    | ' 1 <sub>2</sub> ' | 13       | ' 1 <sub>4</sub> ' | 15         | 16     | 17     | 18     | ' 19 ' |
|                                         | _    | 1inch   | •      | 2      | •      | •              | 3        | ·                                       | 4     |       |                    | 5        |                    | 6          | . •    | • • •  | 7      |        |
|                                         |      |         |        | ī      |        |                | <u> </u> |                                         | i_    |       |                    | <u> </u> |                    | <u>ĭ</u> _ |        |        | i      |        |

9 x 1 6 x 1  $\bigcirc$  $\left\{ \right\}$  $\bigcirc$ 

24

③ x 22

3mir