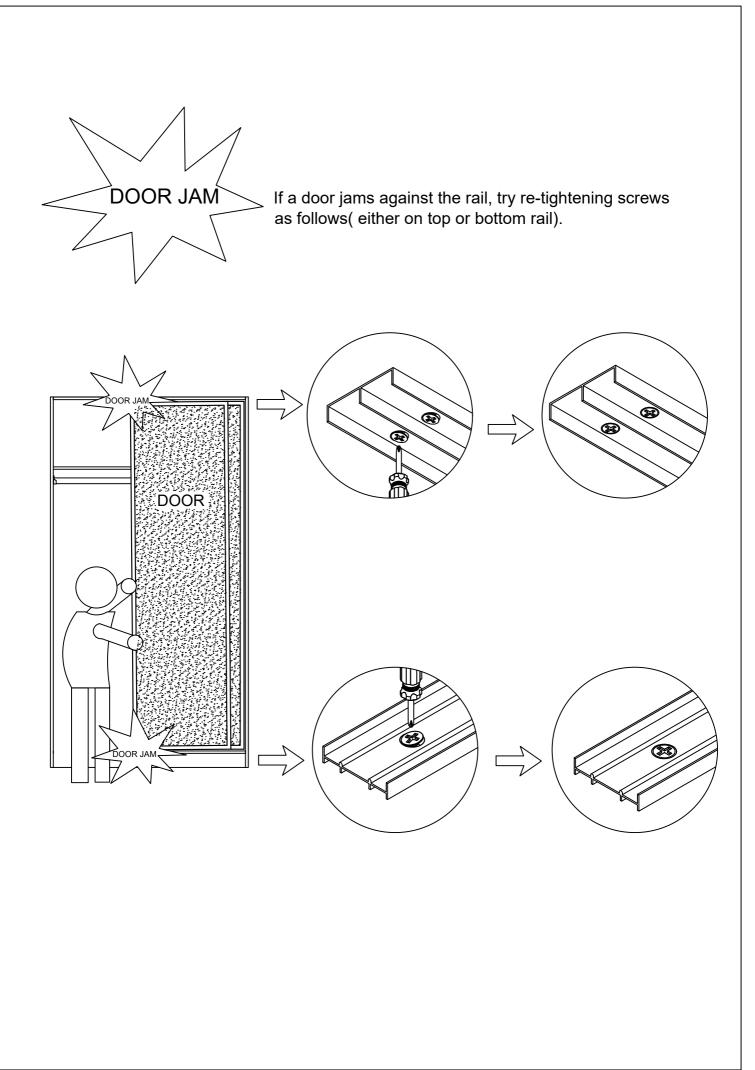

#### ● IF YOU HAVE ISSUES — HELPFUL HINTS

If back panel strap drop down with gap between back panel and top panel, loosen some screw beside back panel strap, than push back panel strap upward until contact with top panel and tight screws again.

### ● IF YOU HAVE ISSUES — HELPFUL HINTS

Normally the vertical edge of door should be aligned with the wardrobe side panel. Refer to below instruction if it's not.

25 Item Code- **54920** 

Move the tilted door to middle position.

<sup>\*</sup>Turn allen wrench anticlockwise a little and remove it.

<sup>\*</sup>Slide the door to side end and check if it aligns with the side panel.

<sup>\*</sup>You may repeat the procedure several times until the door is perfectly aligned.

Move the tilted door to middle position.

<sup>\*</sup>Turn allen wrench clockwise a little and remove it.

<sup>\*</sup>Slide the door to side end and check if it aligns with the side panel.

<sup>\*</sup>You may repeat the procedure several times until the door is perfectly aligned.