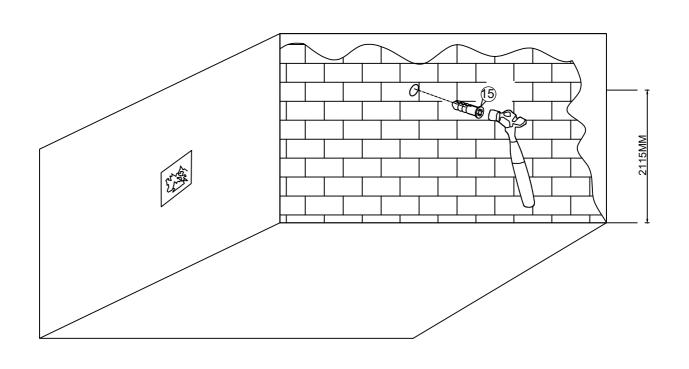

> ' | 13       | ' 1 <sub>4</sub> ' | 15         | 16     | 17     | 18     | ' 19 ' |
|                                         | _    | 1inch   | •      | 2      | •      | •              | 3        | ·                                       | 4     |       |                    | 5        |                    | 6          | . •    | • • •  | 7      |        |
|                                         |      |         |        | ī      |        |                | <u> </u> |                                         | i_    |       |                    | <u> </u> |                    | <u>ĭ</u> _ |        |        | i      |        |

















9 x 1 6 x 1  $\bigcirc$  $\left\{ \right\}$  $\bigcirc$ 







































24

③ x 22



3mir



















































## **ASSEMBLY IS COMPLETE**



Please note – Some floors could possibly not be level or flat so it is best to ensure the wardrobe carcass frame is square and level prior to fitting of doors. This might involve the use of packing material under the base.

#### ● IF YOU HAVE ISSUES — HELPFUL HINTS

If back panel strap drop down with gap between back panel and top panel, loosen some screw beside back panel strap, than push back panel strap upward until contact with top panel and tight screws again.





### ● IF YOU HAVE ISSUES — HELPFUL HINTS



Normally the vertical edge of door should be aligned with the wardrobe side panel. Refer to below instruction if it's not.

25 Item Code- **54920** 







Move the tilted door to middle position.



<sup>\*</sup>Turn allen wren