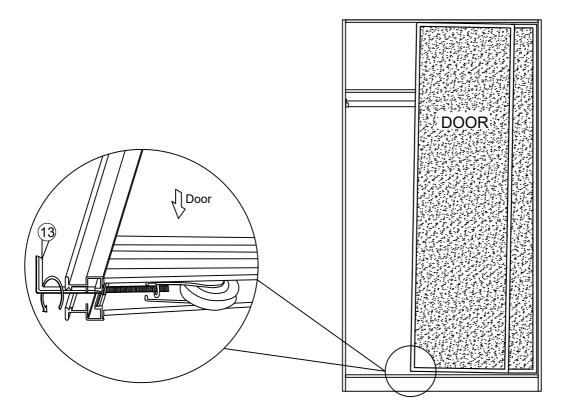

### ● IF YOU HAVE ISSUES — HELPFUL HINTS

Normally the vertical edge of door should be aligned with the wardrobe side panel. Refer to below instruction if it's not.

25 Item Code- **54920** 

Move the tilted door to middle position.

<sup>\*</sup>Turn allen wrench anticlockwise a little and remove it.

<sup>\*</sup>Slide the door to side end and check if it aligns with the side panel.

<sup>\*</sup>You may repeat the procedure several times until the door is perfectly aligned.