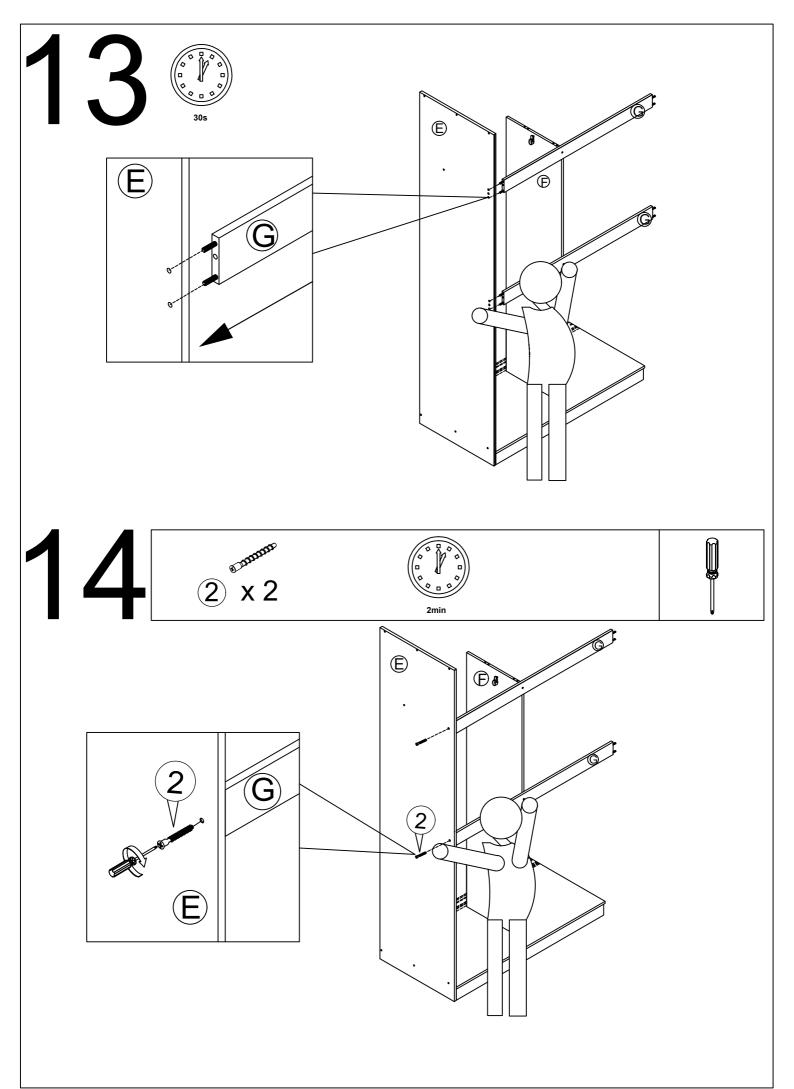

### Please note - All Hardwares in box 2.

| ппппппппппппппппппппппппппппппппппппппп | ПППП | ППППППП | ПППППП | ПППППП | ПППППП | ПППППП         | ПППП     | ППППППППППППППППППППППППППППППППППППППП | ППППП | ППППП |                    | ПППППП   | 1111111111         | ШПППП      | ПППППП | ПППППП | ПППППП |        |
|-----------------------------------------|------|---------|--------|--------|--------|----------------|----------|-----------------------------------------|-------|-------|--------------------|----------|--------------------|------------|--------|--------|--------|--------|
| 1cm                                     | 2    | ' 3 '   | ' 4 '  | 5      | ' 6    | ' <del>/</del> | ' 8      | ' d '                                   | 10    | 11    | ' 1 <sub>2</sub> ' | 13       | ' 1 <sub>4</sub> ' | 15         | 16     | 17     | 18     | ' 19 ' |
|                                         | _    | 1inch   | •      | 2      | •      | •              | 3        | ·                                       | 4     |       |                    | 5        |                    | 6          | . •    | • • •  | 7      |        |
|                                         |      |         |        | ī      |        |                | <u> </u> |                                         | i_    |       |                    | <u> </u> |                    | <u>ĭ</u> _ |        |        | i      |        |