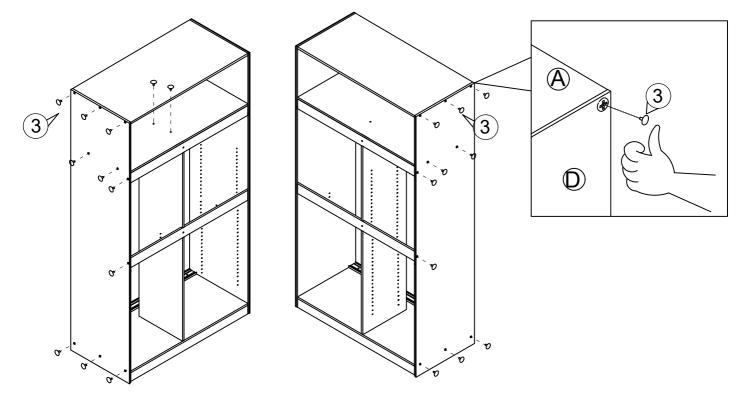

### ● IF YOU HAVE ISSUES — HELPFUL HINTS

Normally the vertical edge of door should be aligned with the wardrobe side panel. Refer to below instruction if it's not.

25 Item Code- **54920** 

Move the tilted door to middle position.

<sup>\*</sup>Turn allen wrench anticlockwise a little and remove it.

<sup>\*</sup>Slide the door to side end and check if it aligns with the side panel.

<sup>\*</sup>You may repeat the procedure several times until the door is perfectly aligned.

Move the tilted door to middle position.

<sup>\*</sup>Turn allen wrench clockwise a little and remove it.

<sup>\*</sup>Slide the door to side end and check if it aligns with the side panel.

<sup>\*</sup>You may repeat the procedure several times until the door is perfectly aligned.