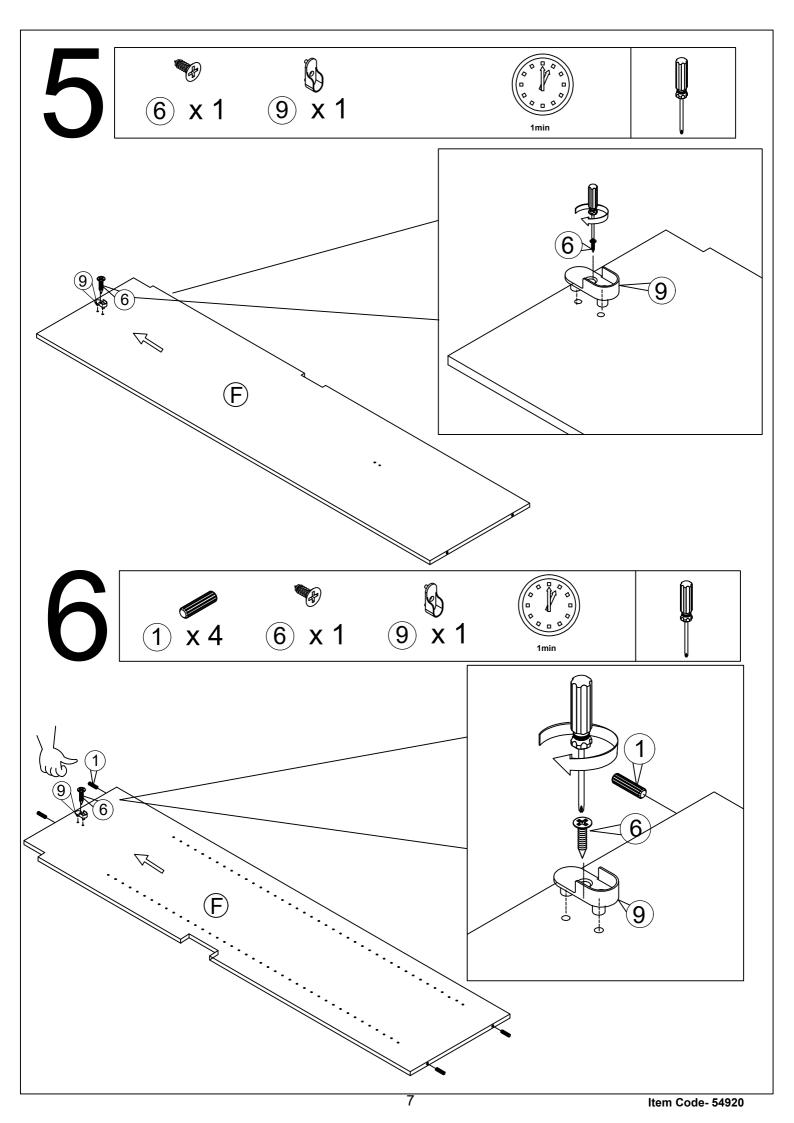

#### PRE-ASSEMBLY PREPARATION

#### Before you start:

- Choose a clean, level, spacious assembly area. Avoid hard surfaces that may damage the product.
- 2. Take care when lifting. Product should be assembled as near as possible to the point of use.
- 3. Ensure that you have all required contents for complete assembly.
- 4. Always read the assembly instructions carefully before beginning assembly.
- 5. Keep all hardware parts and packaging out of reach of small children.
- 6. Do not over tighten the screws and bolts as this may damage the threads.