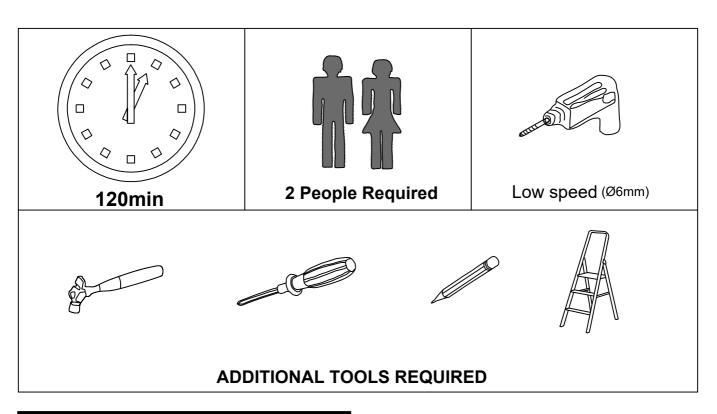

#### Before you start:

- Choose a clean, level, spacious assembly area. Avoid hard surfaces that may damage the product.
- 2. Take care when lifting. Product should be assembled as near as possible to the point of use.
- 3. Ensure that you have all required contents for complete assembly.
- 4. Always read the assembly instructions carefully before beginning assembly.
- 5. Keep all hardware parts and packaging out of reach of small children.
- 6. Do not over tighten the screws and bolts as this may damage the threads.