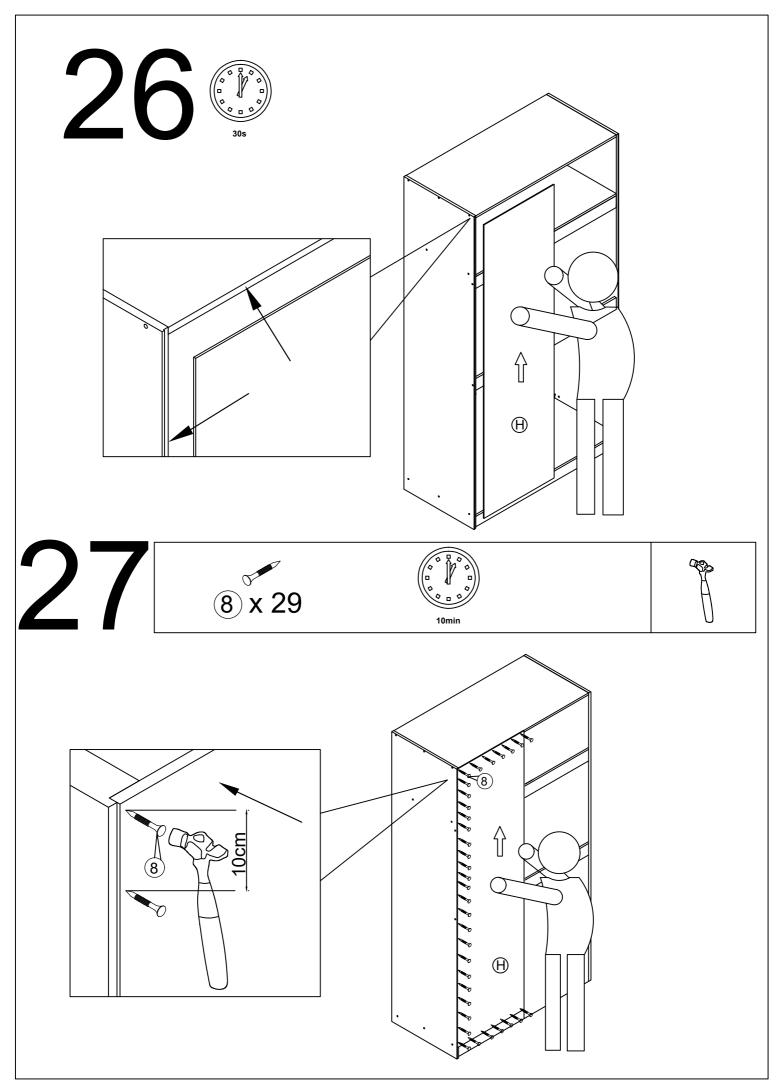

| 1              | 38 PCS | 24 PCS                   | 3 22PCS                | 4 8 PCS  | (5) 4 PCS | 6 20 PCS             | 7 16 PCS             |
|----------------|--------|--------------------------|------------------------|----------|-----------|----------------------|----------------------|
| Ø8 x 3         | 30 mm  | Ø10xM7x49 mm             | Ø15 x 5 mm             | 4 x 18mm | 4 x 22mm  | 3.5 x 14 mm          | Ø9 x Ø3 x 14 mm      |
| 8 S            | 58 PCS | 4 PCS  4 PCS  40*20*13mm | 1PC<br>392x 15 x 28 mm | 1PC      | 4 PCS     | 1 PC  Ø4 x 60 x 20mm | 1 PC 20 x 40 x 1.2mm |
| (5)<br>Ø9 x Ø6 | 1 PC   | 1 PC                     | 1 PC                   |          |           |                      |                      |