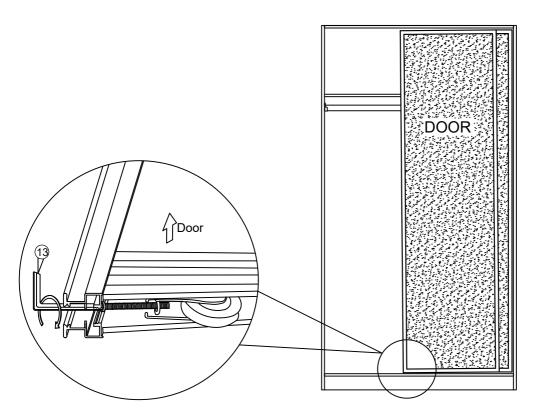

### ● IF YOU HAVE ISSUES — HELPFUL HINTS

Normally the vertical edge of door should be aligned with the wardrobe side panel. Refer to below instruction if it's not.

25 Item Code- **54920** 

Move the tilted door to middle position.

Move the tilted door to middle position.

<sup>\*</sup>Turn allen wrench clockwise a little and remove it.

<sup>\*</sup>Slide the door to side end and check if it aligns with the side panel.

<sup>\*</sup>You may repeat the procedure several times until the door is perfectly aligned.