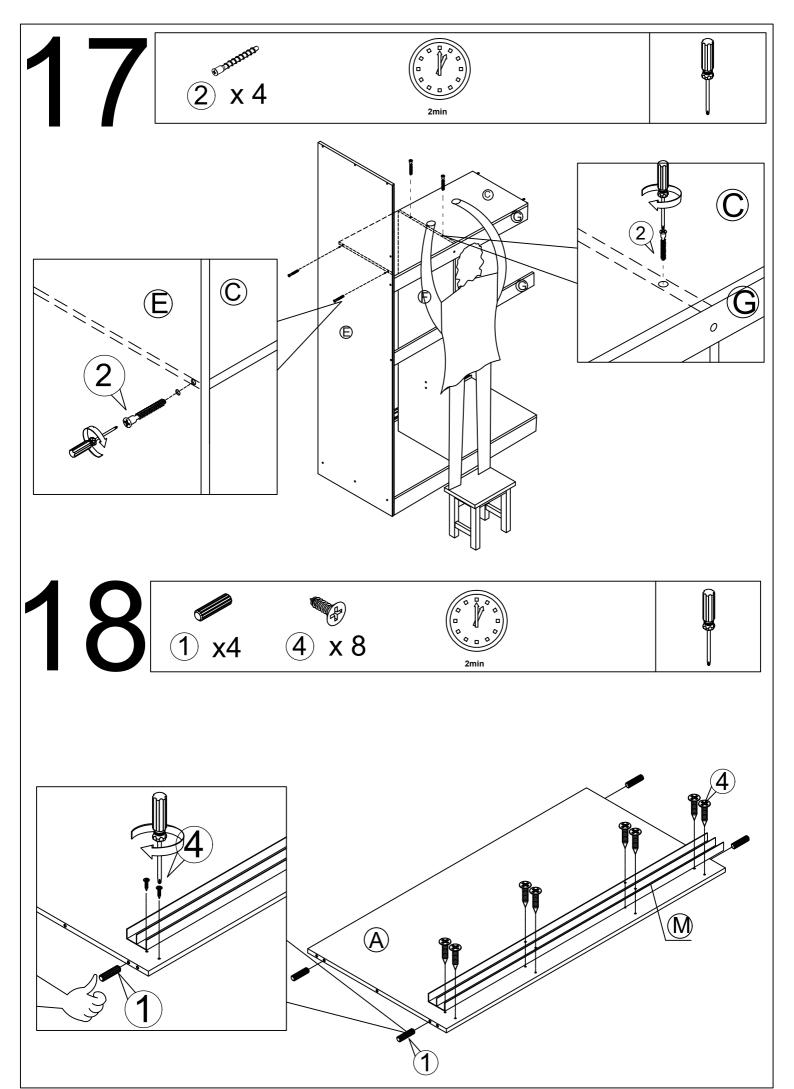

|                         |                |          |                                                                                                                                                                                                                                                                                                                                                                                                                                                                                                                                                                                                                                                                                                                                                                                                                                                                                                                                                                                                                                                                                                                                                                                                                                                                                                                                                                                                                                                                                                                                                                                                                                                                                                                                                                                                                                                                                                                                                                                                                                                                                                                                | Item Code- 54920 |
|-------------------------|----------------|----------|--------------------------------------------------------------------------------------------------------------------------------------------------------------------------------------------------------------------------------------------------------------------------------------------------------------------------------------------------------------------------------------------------------------------------------------------------------------------------------------------------------------------------------------------------------------------------------------------------------------------------------------------------------------------------------------------------------------------------------------------------------------------------------------------------------------------------------------------------------------------------------------------------------------------------------------------------------------------------------------------------------------------------------------------------------------------------------------------------------------------------------------------------------------------------------------------------------------------------------------------------------------------------------------------------------------------------------------------------------------------------------------------------------------------------------------------------------------------------------------------------------------------------------------------------------------------------------------------------------------------------------------------------------------------------------------------------------------------------------------------------------------------------------------------------------------------------------------------------------------------------------------------------------------------------------------------------------------------------------------------------------------------------------------------------------------------------------------------------------------------------------|------------------|
| Panel <sub>(Mark)</sub> | Packing carton | Quantily | Picture                                                                                                                                                                                                                                                                                                                                                                                                                                                                                                                                                                                                                                                                                                                                                                                                                                                                                                                                                                                                                                                                                                                                                                                                                                                                                                                                                                                                                                                                                                                                                                                                                                                                                                                                                                                                                                                                                                                                                                                                                                                                                                                        | Dimension        |
| Α                       | (Box 2)        | 1 PC     |                                                                                                                                                                                                                                                                                                                                                                                                                                                                                                                                                                                                                                                                                                                                                                                                                                                                                                                                                                                                                                                                                                                                                                                                                                                                                                                                                                                                                                                                                                                                                                                                                                                                                                                                                                                                                                                                                                                                                                                                                                                                                                                                | 834*588*15mm     |
| В                       | (Box 2)        | 1 PC     | $\Diamond$                                                                                                                                                                                                                                                                                                                                                                                                                                                                                                                                                                                                                                                                                                                                                                                                                                                                                                                                                                                                                                                                                                                                                                                                                                                                                                                                                                                                                                                                                                                                                                                                                                                                                                                                                                                                                                                                                                                                                                                                                                                                                                                     | 834*588*15mm     |
| С                       | (Box 2)        | 1 PC     | $\Diamond$                                                                                                                                                                                                                                                                                                                                                                                                                                                                                                                                                                                                                                                                                                                                                                                                                                                                                                                                                                                                                                                                                                                                                                                                                                                                                                                                                                                                                                                                                                                                                                                                                                                                                                                                                                                                                                                                                                                                                                                                                                                                                                                     | 834*440*15mm     |
| D                       | (Box 1)        | 1 PC     |                                                                                                                                                                                                                                                                                                                                                                                                                                                                                                                                                                                                                                                                                                                                                                                                                                                                                                                                                                                                                                                                                                                                                                                                                                                                                                                                                                                                                                                                                                                                                                                                                                                                                                                                                                                                                                                                                                                                                                                                                                                                                                                                | 2100*588*18mm    |
| E                       | (Box 1)        | 1 PC     |                                                                                                                                                                                                                                                                                                                                                                                                                                                                                                                                                                                                                                                                                                                                                                                                                                                                                                                                                                                                                                                                                                                                                                                                                                                                                                                                                                                                                                                                                                                                                                                                                                                                                                                                                                                                                                                                                                                                                                                                                                                                                                                                | 2100*588*18mm    |
| F                       | (Box 1)        | 1 PC     | - Control of the Cont | 1635*440*15mm    |
| G                       | (Box 2)        | 2 PCS    |                                                                                                                                                                                                                                                                                                                                                                                                                                                                                                                                                                                                                                                                                                                                                                                                                                                                                                                                                                                                                                                                                                                                                                                                                                                                                                                                                                                                                                                                                                                                                                                                                                                                                                                                                                                                                                                                                                                                                                                                                                                                                                                                | 834*90*15mm      |
| Н                       | (Box 1)        | 2 PCS    |                                                                                                                                                                                                                                                                                                                                                                                                                                                                                                                                                                                                                                                                                                                                                                                                                                                                                                                                                                                                                                                                                                                                                                                                                                                                                                                                                                                                                                                                                                                                                                                                                                                                                                                                                                                                                                                                                                                                                                                                                                                                                                                                | 2010*429*5mm     |
| I                       | (Box 2)        | 2 PCS    |                                                                                                                                                                                                                                                                                                                                                                                                                                                                                                                                                                                                                                                                                                                                                                                                                                                                                                                                                                                                                                                                                                                                                                                                                                                                                                                                                                                                                                                                                                                                                                                                                                                                                                                                                                                                                                                                                                                                                                                                                                                                                                                                | 834*90*15mm      |
| J                       | (Box 3)        | 2 PCS    | WANNER!                                                                                                                                                                                                                                                                                                                                                                                                                                                                                                                                                                                                                                                                                                                                                                                                                                                                                                                                                                                                                                                                                                                                                                                                                                                                                                                                                                                                                                                                                                                                                                                                                                                                                                                                                                                                                                                                                                                                                                                                                                                                                                                        | 1950*422*30mm    |
| K                       | (Box 1)        | 1 PC     |                                                                                                                                                                                                                                                                                                                                                                                                                                                                                                                                                                                                                                                                                                                                                                                                                                                                                                                                                                                                                                                                                                                                                                                                                                                                                                                                                                                                                                                                                                                                                                                                                                                                                                                                                                                                                                                                                                                                                                                                                                                                                                                                | 1978*15*9mm      |
| L                       | (Box 2)        | 1 PC     |                                                                                                                                                                                                                                                                                                                                                                                                                                                                                                                                                                                                                                                                                                                                                                                                                                                                                                                                                                                                                                                                                                                                                                                                                                                                                                                                                                                                                                                                                                                                                                                                                                                                                                                                                                                                                                                                                                                                                                                                                                                                                                                                | 833*70*15mm      |
| М                       | (Box 2)        | 1 PC     |                                                                                                                                                                                                                                                                                                                                                                                                                                                                                                                                                                                                                                                                                                                                                                                                                                                                                                                                                                                                                                                                                                                                                                                                                                                                                                                                                                                                                                                                                                                                                                                                                                                                                                                                                                                                                                                                                                                                                                                                                                                                                                                                | 833*65*30mm      |

| 1              | 38 PCS | 24 PCS                   | 3 22PCS                | 4 8 PCS  | (5) 4 PCS | 6 20 PCS             | 7 16 PCS             |
|----------------|--------|--------------------------|------------------------|----------|-----------|----------------------|----------------------|
| Ø8 x 3         | 30 mm  | Ø10xM7x49 mm             | Ø15 x 5 mm             | 4 x 18mm | 4 x 22mm  | 3.5 x 14 mm          | Ø9 x Ø3 x 14 mm      |
| 8 S            | 58 PCS | 4 PCS  4 PCS  40*20*13mm | 1PC<br>392x 15 x 28 mm | 1PC      | 4 PCS     | 1 PC  Ø4 x 60 x 20mm | 1 PC 20 x 40 x 1.2mm |
| (5)<br>Ø9 x Ø6 | 1 PC   | 1 PC                     | 1 PC                   |          |           |                      |                      |