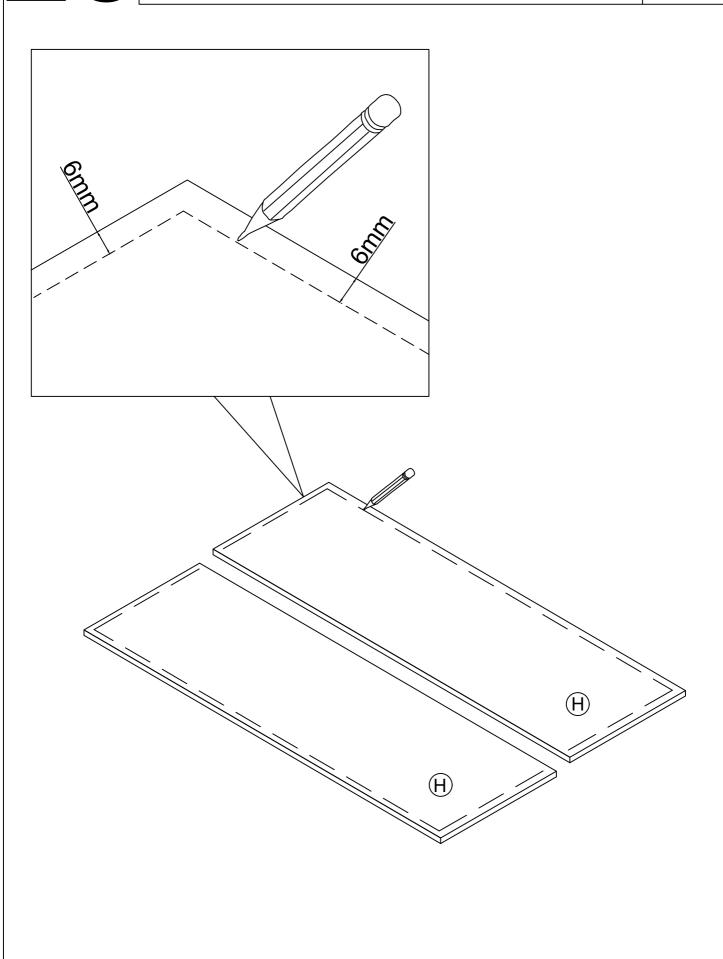

1    | ' 1 <sub>2</sub> ' | 13       | ' 1 <sub>4</sub> ' | 15         | 16     | 17     | 18     | ' 19 ' |
|                                         | _    | 1inch   | •      | 2      | •      | •              | 3        | ·                                       | 4     |       |                    | 5        |                    | 6          | . •    | • • •  | 7      |        |
|                                         |      |         |        | ī      |        |                | <u> </u> |                                         | i_    |       |                    | <u> </u> |                    | <u>ĭ</u> _ |        |        | i      |        |

















9 x 1 6 x 1  $\bigcirc$  $\left\{ \right\}$  $\bigcirc$ 







































24

③ x 22



3mir



















































## **ASSEMBLY IS COMPLETE**



Please note – Some floors could possibly not be level or flat so it is best to ensure the wardrobe carcass frame is square and level prior to fitting of doors. This might involve the use of packing material under the base.

#### ● IF YOU HAVE ISSUES — HELPFUL HINTS

If back panel strap drop down with gap between back panel and top panel, loosen some screw beside back panel strap, than push back panel strap upward until contact with top panel and tight screws again.





### ● IF YOU HAVE ISSUES — HELPFUL HINTS



Normally the vertical edge of door should be aligned with the wardrobe side panel. Refer to below instruction if it's not.

25 Item Code- **54920** 







Move the tilted door to middle position.



<sup>\