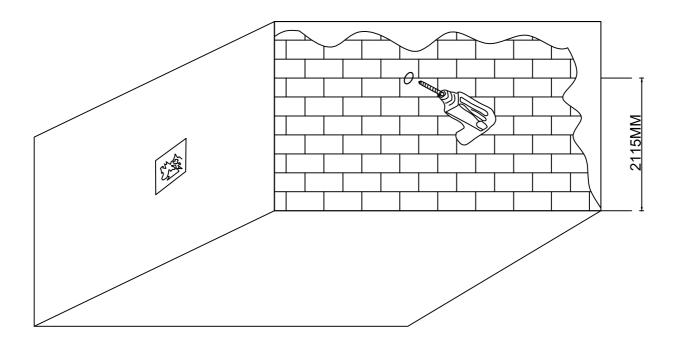

Serious or fatal injuries may occur from furniture toppling over. To help avoid this please follow the below recommendations:

- Install the provided "Tipping Kit" as per the instructions
- Never allow children to climb on or hang off of any part of this product
- Unless specifically designed to accommodate, do not set TVs or other heavy objects on top of this product

Note: The use of the provided "Tipping Kit" may reduce but not necessarily eliminate the risk of furniture toppling over.

Please use this product with caution.

This is a permanent label. Do not attempt to remove!