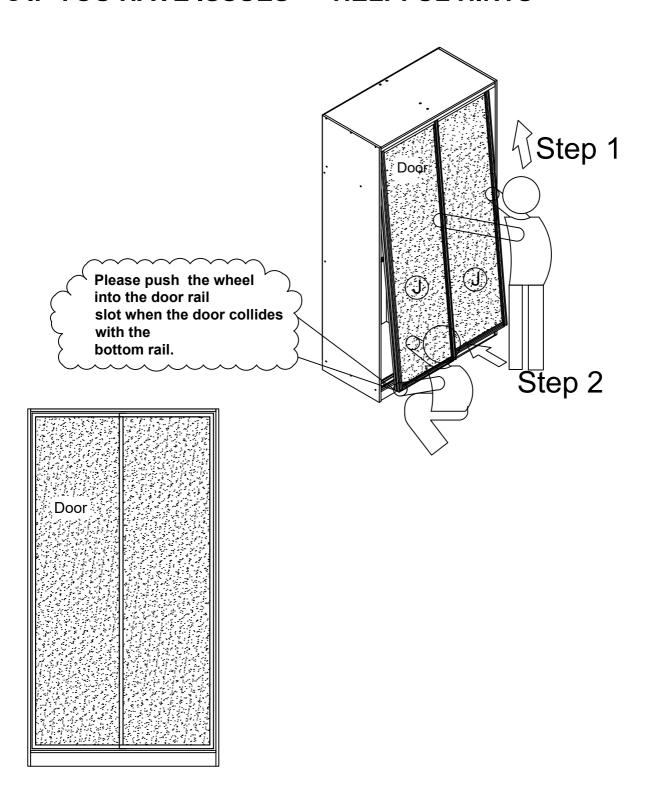

#### ● IF YOU HAVE ISSUES — HELPFUL HINTS

If back panel strap drop down with gap between back panel and top panel, loosen some screw beside back panel strap, than push back panel strap upward until contact with top panel and tight screws again.

### ● IF YOU HAVE ISSUES — HELPFUL HINTS

Normally the vertical edge of door should be aligned with the wardrobe side panel. Refer to below instruction if it's not.

25 Item Code- **54920** 

Move the tilted door to middle position.

<sup>\*</sup>Turn allen wrench anticlockwise a little and remove it.

<sup>\*</sup>Slide the door to side end and check if it aligns with the side panel.

<sup>\*</sup>You may repeat the procedure several times until the door is perfectly aligned.

Move the tilted door to middle position.

<sup>\*</sup>Turn allen wrench clockwise a little and remove it.

<sup>\*</sup>Slide the door to side end and check if it aligns with the side panel.

<sup>\*</sup>You may repeat the procedure several times until the door is perfectly aligned.