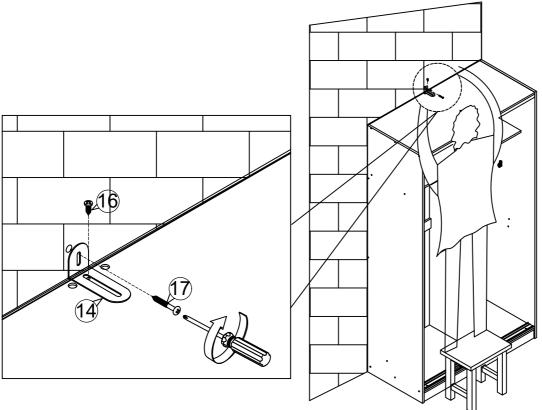

### ● IF YOU HAVE ISSUES — HELPFUL HINTS

Normally the vertical edge of door should be aligned with the wardrobe side panel. Refer to below instruction if it's not.

25 Item Code- **54920** 

Move the tilted door to middle position.

<sup>\*</sup>Turn allen wrench anticlockwise a little and remove it.

<sup>\*</sup>Slide the door to side end and check if it aligns with the side panel.

<sup>\*</sup>You may repeat the procedure several times until the door is perfectly aligned.

Move the tilted door to middle position.

<sup>\*</sup>Turn allen wrench clockwise a little and remove it.

<sup>\*</sup>Slide the door to side end and check if it aligns with the side panel.

<sup>\*</sup>You may repeat the procedure several times until the door is perfectly aligned.