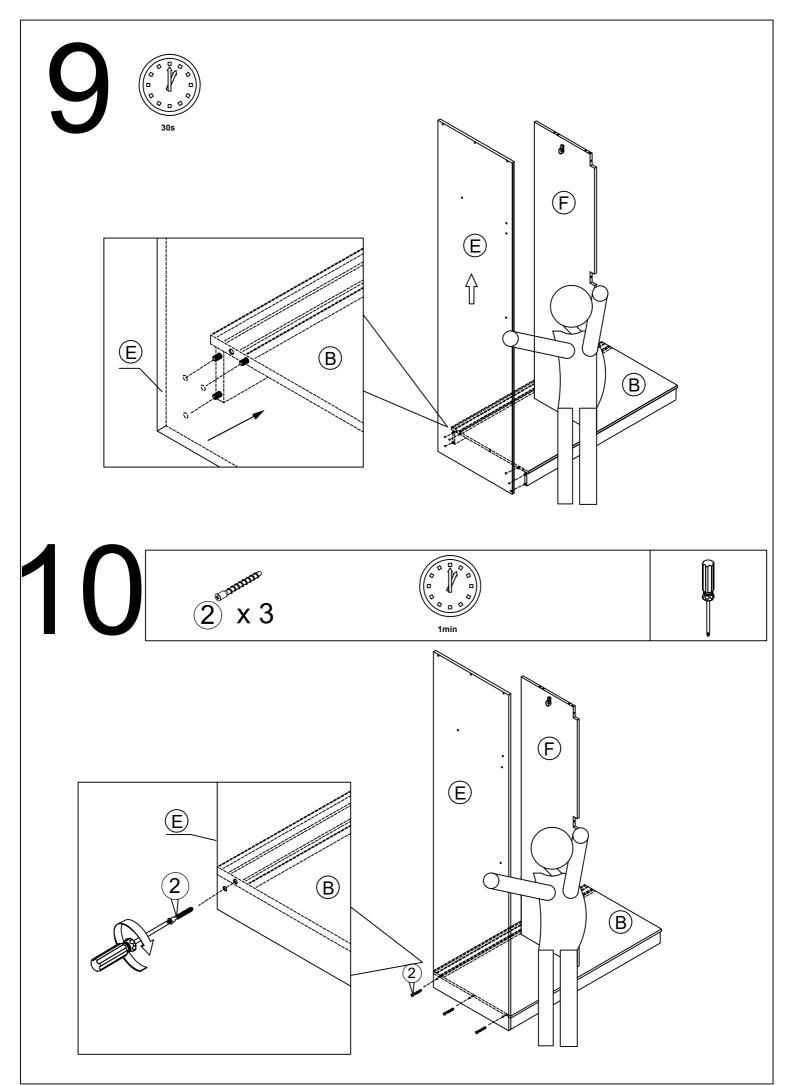

#### PRE-ASSEMBLY PREPARATION

#### Before you start:

- Choose a clean, level, spacious assembly area. Avoid hard surfaces that may damage the product.
- 2. Take care when lifting. Product should be assembled as near as possible to the point of use.
- 3. Ensure that you have all required contents for complete assembly.
- 4. Always read the assembly instructions carefully before beginning assembly.
- 5. Keep all hardware parts and packaging out of reach of small children.
- 6. Do not over tighten the screws and bolts as this may damage the threads.