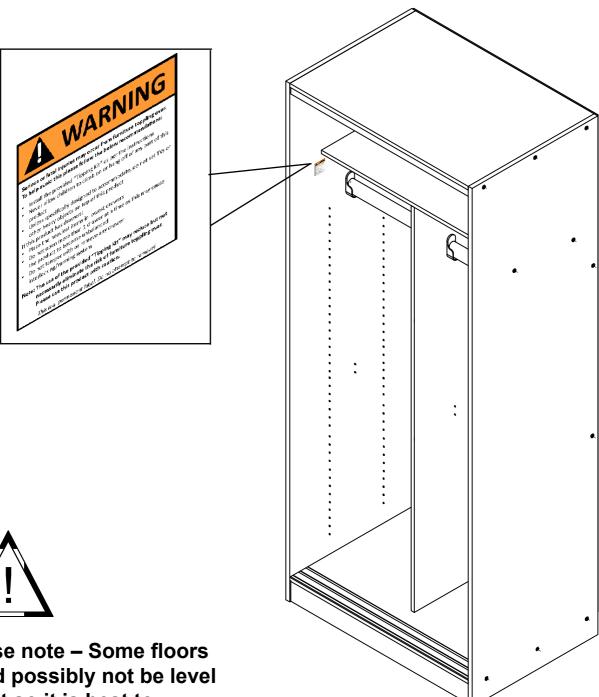

Serious or fatal injuries may occur from furniture toppling over. To help avoid this please follow the below recommendations:

- Install the provided "Tipping Kit" as per the instructions
- Never allow children to climb on or hang off of any part of this product
- Unless specifically designed to accommodate, do not set TVs or other heavy objects on top of this product

Note: The use of the provided "Tipping Kit" may reduce but not necessarily eliminate the risk of furniture toppling over.

Please use this product with caution.

This is a permanent label. Do not attempt to remove!