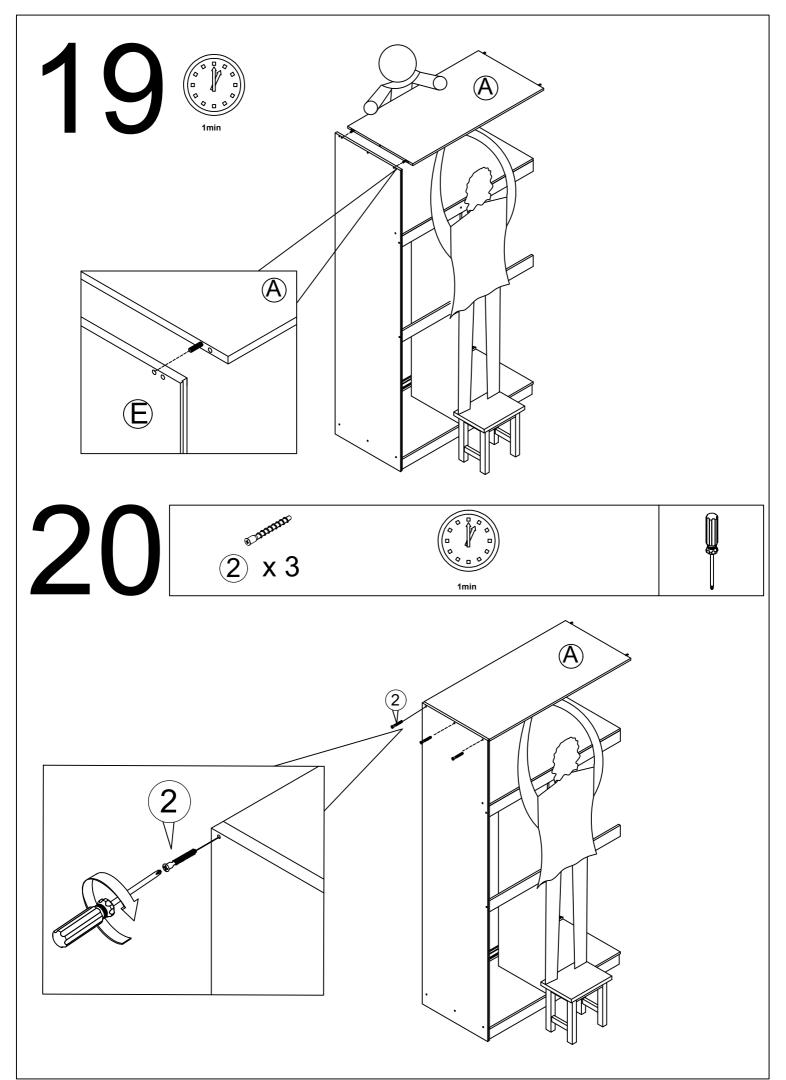

|                         |                |          |                                                                                                                                                                                                                                                                                                                                                                                                                                                                                                                                                                                                                                                                                                                                                                                                                                                                                                                                                                                                                                                                                                                                                                                                                                                                                                                                                                                                                                                                                                                                                                                                                                                                                                                                                                                                                                                                                                                                                                                                                                                                                                                                | Item Code- 54920 |
|-------------------------|----------------|----------|--------------------------------------------------------------------------------------------------------------------------------------------------------------------------------------------------------------------------------------------------------------------------------------------------------------------------------------------------------------------------------------------------------------------------------------------------------------------------------------------------------------------------------------------------------------------------------------------------------------------------------------------------------------------------------------------------------------------------------------------------------------------------------------------------------------------------------------------------------------------------------------------------------------------------------------------------------------------------------------------------------------------------------------------------------------------------------------------------------------------------------------------------------------------------------------------------------------------------------------------------------------------------------------------------------------------------------------------------------------------------------------------------------------------------------------------------------------------------------------------------------------------------------------------------------------------------------------------------------------------------------------------------------------------------------------------------------------------------------------------------------------------------------------------------------------------------------------------------------------------------------------------------------------------------------------------------------------------------------------------------------------------------------------------------------------------------------------------------------------------------------|------------------|
| Panel <sub>(Mark)</sub> | Packing carton | Quantily | Picture                                                                                                                                                                                                                                                                                                                                                                                                                                                                                                                                                                                                                                                                                                                                                                                                                                                                                                                                                                                                                                                                                                                                                                                                                                                                                                                                                                                                                                                                                                                                                                                                                                                                                                                                                                                                                                                                                                                                                                                                                                                                                                                        | Dimension        |
| Α                       | (Box 2)        | 1 PC     |                                                                                                                                                                                                                                                                                                                                                                                                                                                                                                                                                                                                                                                                                                                                                                                                                                                                                                                                                                                                                                                                                                                                                                                                                                                                                                                                                                                                                                                                                                                                                                                                                                                                                                                                                                                                                                                                                                                                                                                                                                                                                                                                | 834*588*15mm     |
| В                       | (Box 2)        | 1 PC     | $\Diamond$                                                                                                                                                                                                                                                                                                                                                                                                                                                                                                                                                                                                                                                                                                                                                                                                                                                                                                                                                                                                                                                                                                                                                                                                                                                                                                                                                                                                                                                                                                                                                                                                                                                                                                                                                                                                                                                                                                                                                                                                                                                                                                                     | 834*588*15mm     |
| С                       | (Box 2)        | 1 PC     | $\Diamond$                                                                                                                                                                                                                                                                                                                                                                                                                                                                                                                                                                                                                                                                                                                                                                                                                                                                                                                                                                                                                                                                                                                                                                                                                                                                                                                                                                                                                                                                                                                                                                                                                                                                                                                                                                                                                                                                                                                                                                                                                                                                                                                     | 834*440*15mm     |
| D                       | (Box 1)        | 1 PC     |                                                                                                                                                                                                                                                                                                                                                                                                                                                                                                                                                                                                                                                                                                                                                                                                                                                                                                                                                                                                                                                                                                                                                                                                                                                                                                                                                                                                                                                                                                                                                                                                                                                                                                                                                                                                                                                                                                                                                                                                                                                                                                                                | 2100*588*18mm    |
| E                       | (Box 1)        | 1 PC     |                                                                                                                                                                                                                                                                                                                                                                                                                                                                                                                                                                                                                                                                                                                                                                                                                                                                                                                                                                                                                                                                                                                                                                                                                                                                                                                                                                                                                                                                                                                                                                                                                                                                                                                                                                                                                                                                                                                                                                                                                                                                                                                                | 2100*588*18mm    |
| F                       | (Box 1)        | 1 PC     | - Control of the Cont | 1635*440*15mm    |
| G                       | (Box 2)        | 2 PCS    |                                                                                                                                                                                                                                                                                                                                                                                                                                                                                                                                                                                                                                                                                                                                                                                                                                                                                                                                                                                                                                                                                                                                                                                                                                                                                                                                                                                                                                                                                                                                                                                                                                                                                                                                                                                                                                                                                                                                                                                                                                                                                                                                | 834*90*15mm      |
| Н                       | (Box 1)        | 2 PCS    |                                                                                                                                                                                                                                                                                                                                                                                                                                                                                                                                                                                                                                                                                                                                                                                                                                                                                                                                                                                                                                                                                                                                                                                                                                                                                                                                                                                                                                                                                                                                                                                                                                                                                                                                                                                                                                                                                                                                                                                                                                                                                                                                | 2010*429*5mm     |
| I                       | (Box 2)        | 2 PCS    |                                                                                                                                                                                                                                                                                                                                                                                                                                                                                                                                                                                                                                                                                                                                                                                                                                                                                                                                                                                                                                                                                                                                                                                                                                                                                                                                                                                                                                                                                                                                                                                                                                                                                                                                                                                                                                                                                                                                                                                                                                                                                                                                | 834*90*15mm      |
| J                       | (Box 3)        | 2 PCS    | WANNER!                                                                                                                                                                                                                                                                                                                                                                                                                                                                                                                                                                                                                                                                                                                                                                                                                                                                                                                                                                                                                                                                                                                                                                                                                                                                                                                                                                                                                                                                                                                                                                                                                                                                                                                                                                                                                                                                                                                                                                                                                                                                                                                        | 1950*422*30mm    |
| K                       | (Box 1)        | 1 PC     |                                                                                                                                                                                                                                                                                                                                                                                                                                                                                                                                                                                                                                                                                                                                                                                                                                                                                                                                                                                                                                                                                                                                                                                                                                                                                                                                                                                                                                                                                                                                                                                                                                                                                                                                                                                                                                                                                                                                                                                                                                                                                                                                | 1978*15*9mm      |
| L                       | (Box 2)        | 1 PC     |                                                                                                                                                                                                                                                                                                                                                                                                                                                                                                                                                                                                                                                                                                                                                                                                                                                                                                                                                                                                                                                                                                                                                                                                                                                                                                                                                                                                                                                                                                                                                                                                                                                                                                                                                                                                                                                                                                                                                                                                                                                                                                                                | 833*70*15mm      |
| М                       | (Box 2)        | 1 PC     |                                                                                                                                                                                                                                                                                                                                                                                                                                                                                                                                                                                                                                                                                                                                                                                                                                                                                                                                                                                                                                                                                                                                                                                                                                                                                                                                                                                                                                                                                                                                                                                                                                                                                                                                                                                                                                                                                                                                                                                                                                                                                                                                | 833*65*30mm      |

| 1              | 38 PCS | 24 PCS                   | 3 22PCS                | 4 8 PCS  | (5) 4 PCS | 6 20 PCS             | 7 16 PCS             |
|----------------|--------|--------------------------|------------------------|----------|-----------|----------------------|----------------------|
| Ø8 x 3         | 30 mm  | Ø10xM7x49 mm             | Ø15 x 5 mm             | 4 x 18mm | 4 x 22mm  | 3.5 x 14 mm          | Ø9 x Ø3 x 14 mm      |
| 8 S            | 58 PCS | 4 PCS  4 PCS  40*20*13mm | 1PC<br>392x 15 x 28 mm | 1PC      | 4 PCS     | 1 PC  Ø4 x 60 x 20mm | 1 PC 20 x 40 x 1.2mm |
| (5)<br>Ø9 x Ø6 | 1 PC   | 1 PC                     | 1 PC                   |          |           |                      |                      |