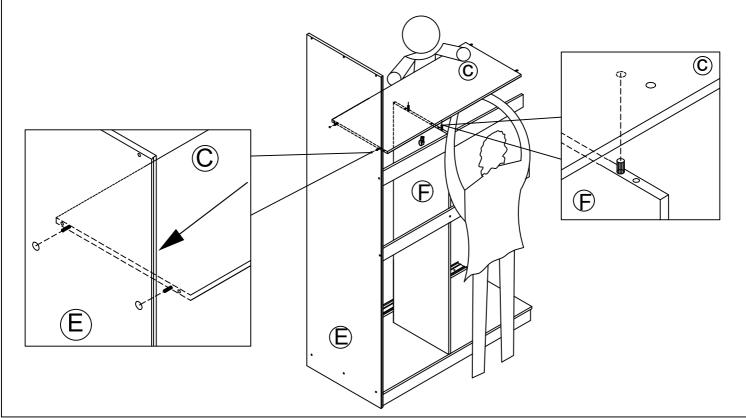

|                         |                |          |                                                                                                                                                                                                                                                                                                                                                                                                                                                                                                                                                                                                                                                                                                                                                                                                                                                                                                                                                                                                                                                                                                                                                                                                                                                                                                                                                                                                                                                                                                                                                                                                                                                                                                                                                                                                                                                                                                                                                                                                                                                                                                                                | Item Code- 54920 |
|-------------------------|----------------|----------|--------------------------------------------------------------------------------------------------------------------------------------------------------------------------------------------------------------------------------------------------------------------------------------------------------------------------------------------------------------------------------------------------------------------------------------------------------------------------------------------------------------------------------------------------------------------------------------------------------------------------------------------------------------------------------------------------------------------------------------------------------------------------------------------------------------------------------------------------------------------------------------------------------------------------------------------------------------------------------------------------------------------------------------------------------------------------------------------------------------------------------------------------------------------------------------------------------------------------------------------------------------------------------------------------------------------------------------------------------------------------------------------------------------------------------------------------------------------------------------------------------------------------------------------------------------------------------------------------------------------------------------------------------------------------------------------------------------------------------------------------------------------------------------------------------------------------------------------------------------------------------------------------------------------------------------------------------------------------------------------------------------------------------------------------------------------------------------------------------------------------------|------------------|
| Panel <sub>(Mark)</sub> | Packing carton | Quantily | Picture                                                                                                                                                                                                                                                                                                                                                                                                                                                                                                                                                                                                                                                                                                                                                                                                                                                                                                                                                                                                                                                                                                                                                                                                                                                                                                                                                                                                                                                                                                                                                                                                                                                                                                                                                                                                                                                                                                                                                                                                                                                                                                                        | Dimension        |
| Α                       | (Box 2)        | 1 PC     |                                                                                                                                                                                                                                                                                                                                                                                                                                                                                                                                                                                                                                                                                                                                                                                                                                                                                                                                                                                                                                                                                                                                                                                                                                                                                                                                                                                                                                                                                                                                                                                                                                                                                                                                                                                                                                                                                                                                                                                                                                                                                                                                | 834*588*15mm     |
| В                       | (Box 2)        | 1 PC     | $\Diamond$                                                                                                                                                                                                                                                                                                                                                                                                                                                                                                                                                                                                                                                                                                                                                                                                                                                                                                                                                                                                                                                                                                                                                                                                                                                                                                                                                                                                                                                                                                                                                                                                                                                                                                                                                                                                                                                                                                                                                                                                                                                                                                                     | 834*588*15mm     |
| С                       | (Box 2)        | 1 PC     | $\Diamond$                                                                                                                                                                                                                                                                                                                                                                                                                                                                                                                                                                                                                                                                                                                                                                                                                                                                                                                                                                                                                                                                                                                                                                                                                                                                                                                                                                                                                                                                                                                                                                                                                                                                                                                                                                                                                                                                                                                                                                                                                                                                                                                     | 834*440*15mm     |
| D                       | (Box 1)        | 1 PC     |                                                                                                                                                                                                                                                                                                                                                                                                                                                                                                                                                                                                                                                                                                                                                                                                                                                                                                                                                                                                                                                                                                                                                                                                                                                                                                                                                                                                                                                                                                                                                                                                                                                                                                                                                                                                                                                                                                                                                                                                                                                                                                                                | 2100*588*18mm    |
| E                       | (Box 1)        | 1 PC     |                                                                                                                                                                                                                                                                                                                                                                                                                                                                                                                                                                                                                                                                                                                                                                                                                                                                                                                                                                                                                                                                                                                                                                                                                                                                                                                                                                                                                                                                                                                                                                                                                                                                                                                                                                                                                                                                                                                                                                                                                                                                                                                                | 2100*588*18mm    |
| F                       | (Box 1)        | 1 PC     | - Control of the Cont | 1635*440*15mm    |
| G                       | (Box 2)        | 2 PCS    |                                                                                                                                                                                                                                                                                                                                                                                                                                                                                                                                                                                                                                                                                                                                                                                                                                                                                                                                                                                                                                                                                                                                                                                                                                                                                                                                                                                                                                                                                                                                                                                                                                                                                                                                                                                                                                                                                                                                                                                                                                                                                                                                | 834*90*15mm      |
| Н                       | (Box 1)        | 2 PCS    |                                                                                                                                                                                                                                                                                                                                                                                                                                                                                                                                                                                                                                                                                                                                                                                                                                                                                                                                                                                                                                                                                                                                                                                                                                                                                                                                                                                                                                                                                                                                                                                                                                                                                                                                                                                                                                                                                                                                                                                                                                                                                                                                | 2010*429*5mm     |
| I                       | (Box 2)        | 2 PCS    |                                                                                                                                                                                                                                                                                                                                                                                                                                                                                                                                                                                                                                                                                                                                                                                                                                                                                                                                                                                                                                                                                                                                                                                                                                                                                                                                                                                                                                                                                                                                                                                                                                                                                                                                                                                                                                                                                                                                                                                                                                                                                                                                | 834*90*15mm      |
| J                       | (Box 3)        | 2 PCS    | WANNER!                                                                                                                                                                                                                                                                                                                                                                                                                                                                                                                                                                                                                                                                                                                                                                                                                                                                                                                                                                                                                                                                                                                                                                                                                                                                                                                                                                                                                                                                                                                                                                                                                                                                                                                                                                                                                                                                                                                                                                                                                                                                                                                        | 1950*422*30mm    |
| K                       | (Box 1)        | 1 PC     |                                                                                                                                                                                                                                                                                                                                                                                                                                                                                                                                                                                                                                                                                                                                                                                                                                                                                                                                                                                                                                                                                                                                                                                                                                                                                                                                                                                                                                                                                                                                                                                                                                                                                                                                                                                                                                                                                                                                                                                                                                                                                                                                | 1978*15*9mm      |
| L                       | (Box 2)        | 1 PC     |                                                                                                                                                                                                                                                                                                                                                                                                                                                                                                                                                                                                                                                                                                                                                                                                                                                                                                                                                                                                                                                                                                                                                                                                                                                                                                                                                                                                                                                                                                                                                                                                                                                                                                                                                                                                                                                                                                                                                                                                                                                                                                                                | 833*70*15mm      |
| М                       | (Box 2)        | 1 PC     |                                                                                                                                                                                                                                                                                                                                                                                                                                                                                                                                                                                                                                                                                                                                                                                                                                                                                                                                                                                                                                                                                                                                                                                                                                                                                                                                                                                                                                                                                                                                                                                                                                                                                                                                                                                                                                                                                                                                                                                                                                                                                                                                | 833*65*30mm      |