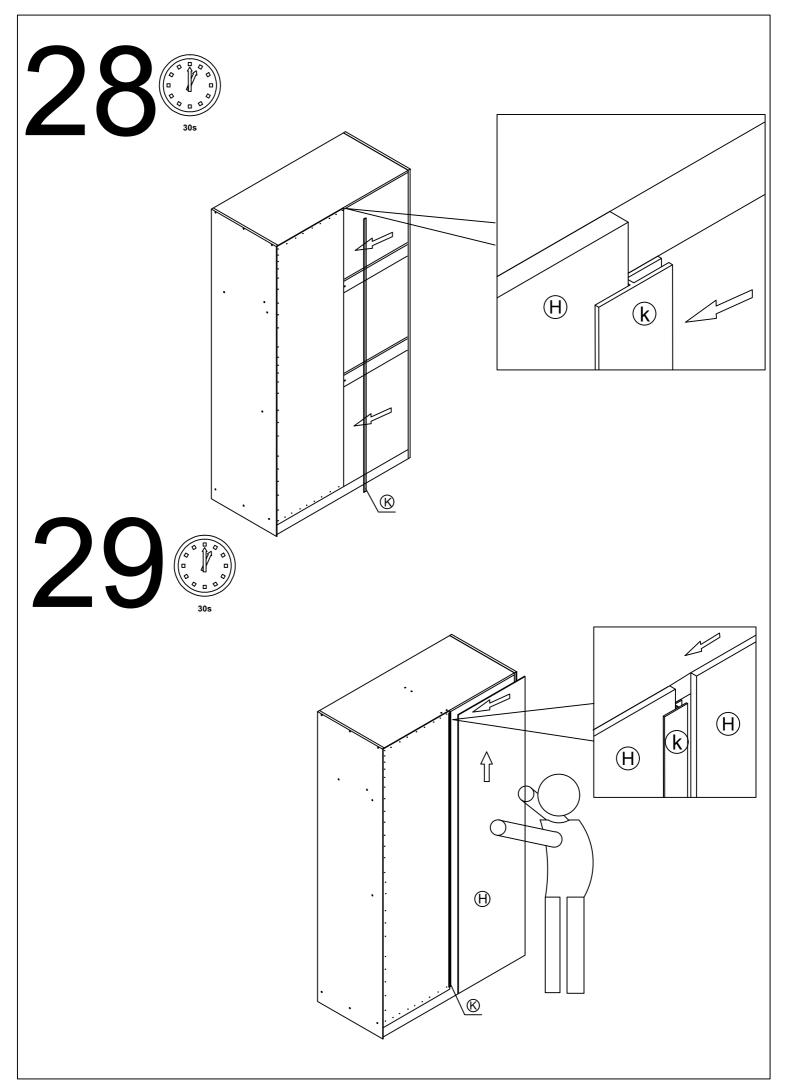

| 1              | 38 PCS | 24 PCS                   | 3 22PCS                | 4 8 PCS  | (5) 4 PCS | 6 20 PCS             | 7 16 PCS             |
|----------------|--------|--------------------------|------------------------|----------|-----------|----------------------|----------------------|
| Ø8 x 3         | 30 mm  | Ø10xM7x49 mm             | Ø15 x 5 mm             | 4 x 18mm | 4 x 22mm  | 3.5 x 14 mm          | Ø9 x Ø3 x 14 mm      |
| 8 S            | 58 PCS | 4 PCS  4 PCS  40*20*13mm | 1PC<br>392x 15 x 28 mm | 1PC      | 4 PCS     | 1 PC  Ø4 x 60 x 20mm | 1 PC 20 x 40 x 1.2mm |
| (5)<br>Ø9 x Ø6 | 1 PC   | 1 PC                     | 1 PC                   |          |           |                      |                      |